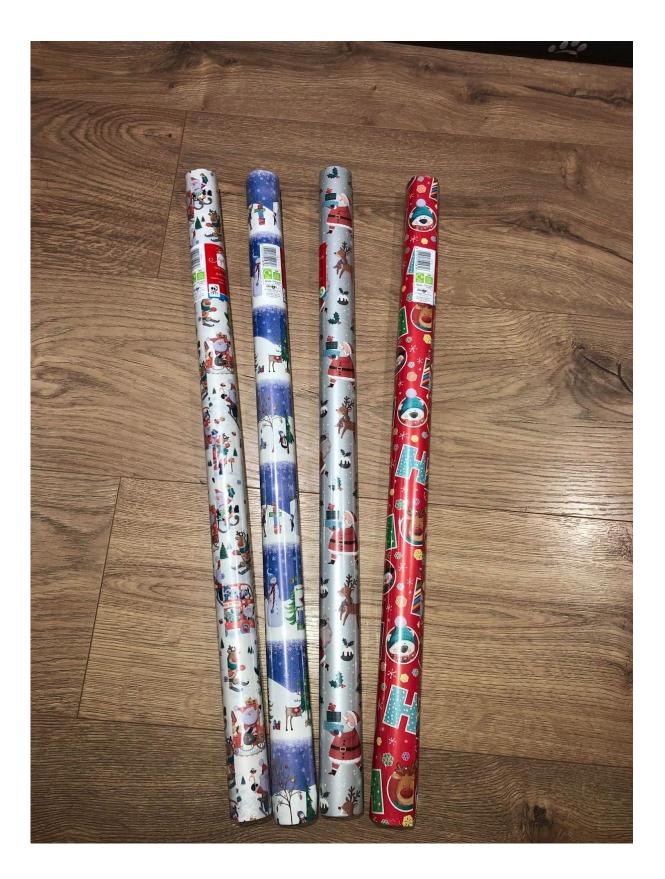

uce

. Large (330ml) - £3 a jar



Courgette, tomato, red bell pepper, onion, sugar, cayenne pepper, ginger



# 29. Northern lights ceiling projector - £3 each

Lights up an entire ceiling with colour changing lights. Take batteries or USB connection (included)



#### 30. Bauble trees - £3 each







#### 31. Santa trees with lights - £4 each



#### 32. Elf trees with lights - £4 each



#### **33. Campfire cuddles on ice - £5 each**



#### 34. Wreaths with lights - £10 each



### 35. Churches (limited stock!) - £20 each



#### 36. Small Reindeer - £5 each



### 37. Medium Reindeer - £10 each



### 38. Large Reindeer - £15 each



# 39. 4 metres of wrapping paper (6 sheets in a pack) includes ribbon and gift tags - £2 per pack



# 40. 5 metre roll of wrapping paper - £1.50 each



#### 41. 7 metres of recyclable wrapping paper (10 sheets in a pack) - £3 per pack



# 42. 12 metres of glossy wrapping paper (12 sheets in a pack) - £4 per pack



# 43. Window stickers - 50p per sheet



# 44. Tinsel (1.8 metres) - £1 per length



# 45. Gift bags - 50p each



#### 46. Raffle prize 1 - Large church - £1 per ticket

# Raffle will be drawn on Sunday 3rd December 2023.



#### 47. Raffle prize 2 - Extra-large Reindeer with large sleigh - £1 per ticket

#### Raffle will be drawn on Sunday 3rd December 2023.



#### 48. Santa's Grotto - £5

 New for this year we have Santa's Grotto where you can meet Santa, have a photo and get a present. He will be there all day 1pm-7pm on 18th, 19th, 25th and 26th November 2023, at 63 Dearnford Avenue, Bromborough