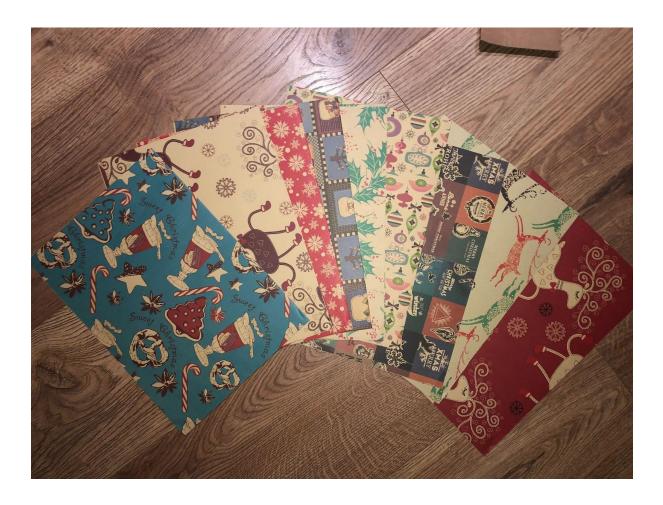

#### 41. 7 metres of recyclable wrapping paper (10 sheets in a pack) - £3 per pack