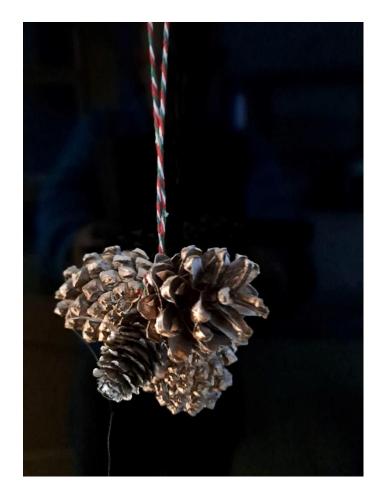

#### 8. Small pinecone snowflakes - 50p each

#### 9. Large pinecone snowflakes - £1 each