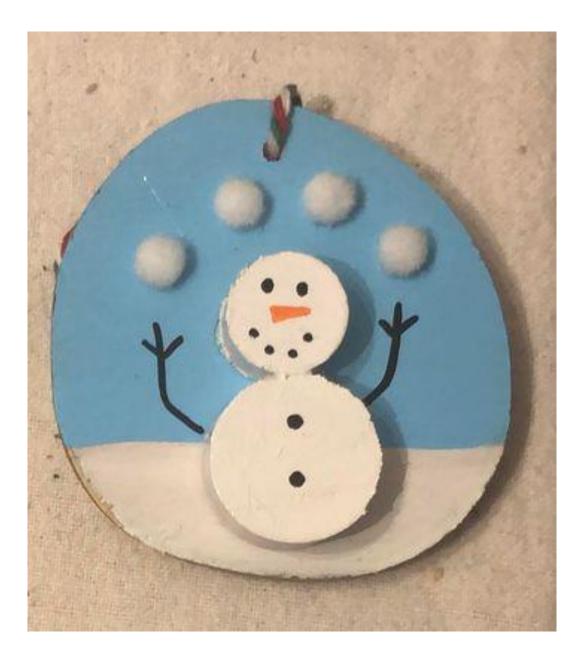

draising events for Claire House. We will be at Bromborough Village Christmas fair all day on Saturday 2nd December, in St Barnabas's Church Hall.

We will also have a stall at Neston Market on Friday 8th December.

All proceeds go to Claire House Children's Hospice.

We are now opening online sales too for collection.

To place an order, you can email us at thereindeermanwirral@gmail.com or message us on our Facebook page - The Reindeer Man Wirral

Please leave your name, contact number, what you would like, and when you would like to collect it.

Thank you for your support and we Ho Ho Hope to see you there!



# 1. Elf, Santa and Snowmen tree decorations - 50p each



#### 2. Reindeer food - 50p each



#### 3. Santa face baubles - £1 each



#### 4. Juggling snowmen baubles - £1 each



#### 5. Sledge tree decoration - 50p each



#### 6. Snowmen tree decorations - £1 each



#### 7. Gonk tree decorations - £1 each



#### 8. Small pinecone snowflakes - 50p each





#### 9. Large pinecone snowflakes - £1 each





# 10. Decorate your own baubles (2 shapes per pack) - £1 per pack



### 11. Small snowmen on swings tree decorations - £2 each



### 12. Small penguins on swings tree decorations - £2 each



# 13. Small skiing snowmen tree decorations - £2 each



## 14. Small skiing penguins tree decorations - £2 each

•



#### 15. Slipping snowmen - £2 each



#### 16. Graveside angels - £3 each



#### 17. Snowmen on sticks - £3 each



#### 18. Robins in trees - £7 each



#### 19. Large skiing penguins - £4 each



#### 20. Climbing snowmen

# Small (pictured) - £3 e