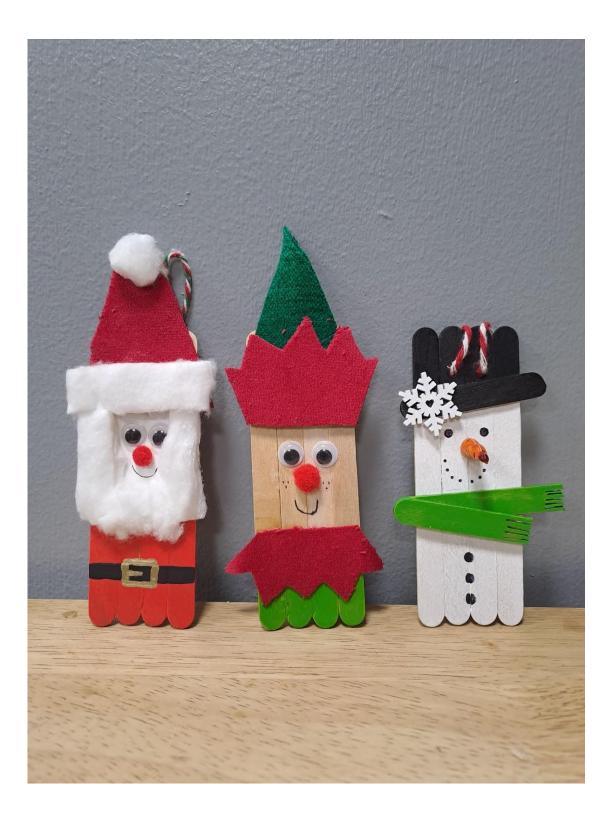

s Hospice, made by Richard Sawdon and family.

Join "The Reindeer Man Wirral" group on Facebook for all updates on our fundraising events for Claire House. We will be at Bromborough Village Christmas fair all day on Saturday 2nd December, in St Barnabas's Church Hall.

We will also have a stall at Neston Market on Friday 8th December.

All proceeds go to Claire House Children's Hospice.

We are now opening online sales too for collection.

To place an order, you can email us at thereindeermanwirral@gmail.com or message us on our Facebook page - The Reindeer Man Wirral

Please leave your name, contact number, what you would like, and when you would like to collect it.

Thank you for your support and we Ho Ho Hope to see you there!



# 1. Elf, Santa and Snowmen tree decorations - 50p each



#### 2. Reindeer food - 50p each



#### 3. Santa face baubles - £1 each



#### 4. Juggling snowmen baubles - £1 each



#### 5. Sledge tree decoration - 50p each



#### 6. Snowmen tree decorations - £1 each



#### 7. Gonk tree decorations - £1 each



#### 8. Small pinecone snowflakes - 50p each





#### 9. Large pinecone snowflakes - £1 each





# 10. Decorate your own baubles (2 shapes per pack) - £1 per pack



### 11. Small snowmen on swings tree decorations - £2 each



### 12. Small penguins on swings tree decorations - £2 each



# 13. Small skiing snowmen tree decorations - £2 each



## 14. Small skiing penguins tree decorations - £2 each

•



#### 15. Slipping snowmen - £2 each



#### 16. Graveside angels - £3 each



#### 17. Snowmen on sticks - £3 each



#### 18. Rob