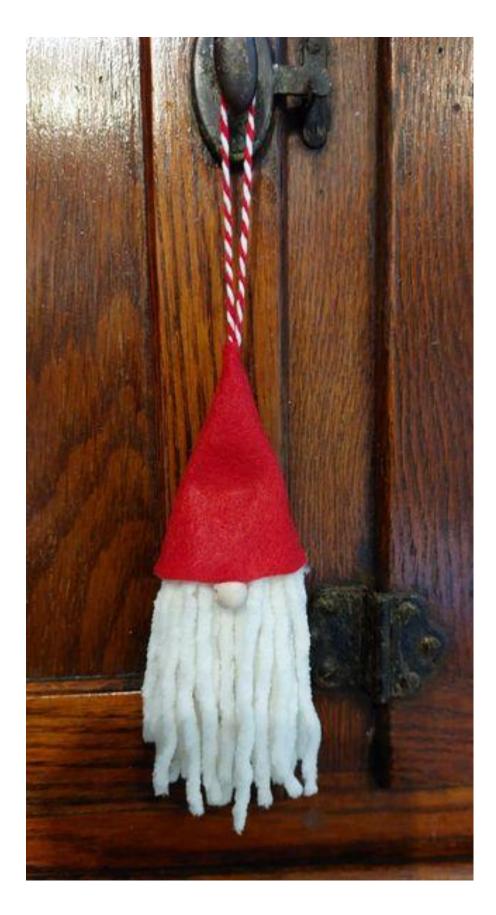

Church Hall.

We will also have a stall at Neston Market on Friday 8th December.

All proceeds go to Claire House Children's Hospice.

We are now opening online sales too for collection.

To place an order, you can email us at thereindeermanwirral@gmail.com or message us on our Facebook page - The Reindeer Man Wirral

Please leave your name, contact number, what you would like, and when you would like to collect it.

Thank you for your support and we Ho Ho Hope to see you there!



# 1. Elf, Santa and Snowmen tree decorations - 50p each



#### 2. Reindeer food - 50p each



#### 3. Santa face baubles - £1 each



#### 4. Juggling snowmen baubles - £1 each



#### 5. Sledge tree decoration - 50p each



#### 6. Snowmen tree decorations - £1 each



#### 7. Gonk tree decorations - £1 each



#### 8. Small pinecone snowflakes - 50p each





#### 9. Large pinecone snowflakes - £1 each





# 10. Decorate your own baubles (2 shapes per pack) - £1 per pack



### 11. Small snowmen on swings tree decorations - £2 each



### 12. Small penguins on swings tree decorations - £2 each



# 13. Small skiing snowmen tree decorations - £2 each



## 14. Small skiing penguins tree decorations - £2 each

•



#### 15. Slipping snowmen - £2 each



#### 16. Graveside angels - £3 each



#### 17. Snowmen on sticks - £3 each



#### 18. Robins in trees - £7 each



#### 19. Large skiing penguins - £4 each



#### 20. Climbing snowmen

# Small (pictured) - £3 each Medium - £5 each Large - £7 each



# 21. Sleighs with lights and potpourri - £15 each



### 22. Homemade jam made from homegrown