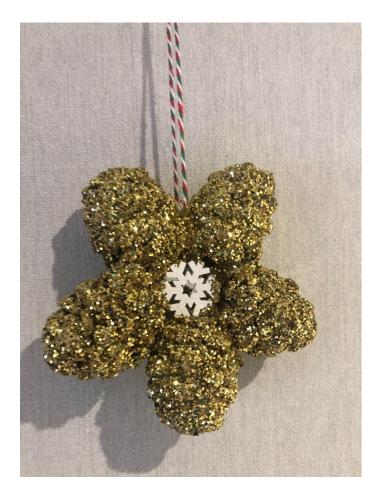

#### 8. Small pinecone snowflakes - 50p each

#### 9. Large pinecone snowflakes - £1 each