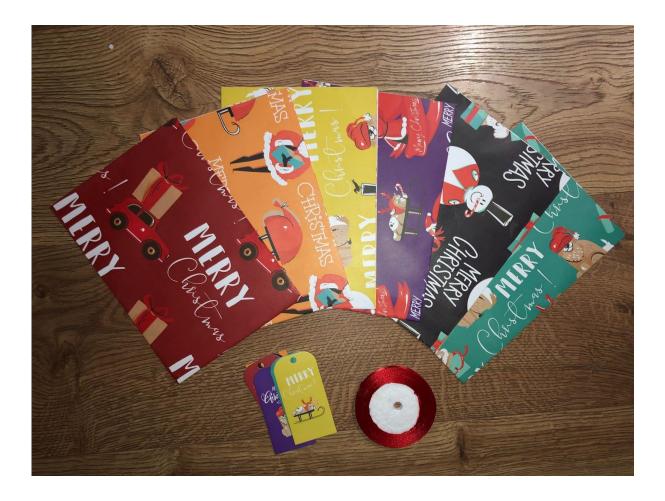

# 39. 4 metres of wrapping paper (6 sheets in a pack) includes ribbon and gift tags - £2 per pack

# 40. 5 metre roll of wrapping paper - £1.50 each

#### 41. 7 metres of recyclable wrapping paper (10 sheets in a pack) - £3 per pack

# 42. 12 metres of glossy wrapping paper (12 sheets in a pack) - £4 per pack