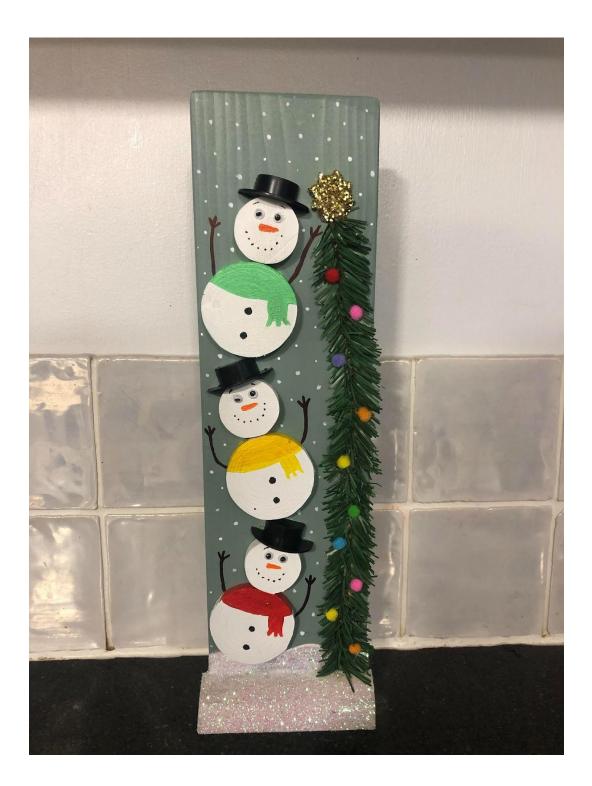

each



#### 6. Snowmen tree decorations - £1 each



#### 7. Gonk tree decorations - £1 each



#### 8. Small pinecone snowflakes - 50p each





#### 9. Large pinecone snowflakes - £1 each





# 10. Decorate your own baubles (2 shapes per pack) - £1 per pack



### 11. Small snowmen on swings tree decorations - £2 each



### 12. Small penguins on swings tree decorations - £2 each



# 13. Small skiing snowmen tree decorations - £2 each



## 14. Small skiing penguins tree decorations - £2 each

•



#### 15. Slipping snowmen - £2 each



#### 16. Graveside angels - £3 each



#### 17. Snowmen on sticks - £3 each



#### 18. Robins in trees - £7 each



#### 19. Large skiing penguins - £4 each



#### 20. Climbing snowmen

# Small (pictured) - £3 each Medium - £5 each Large - £7 each



# 21. Sleighs with lights and potpourri - £15 each



### 22. Homemade jam made from homegrown produce

- . Small (190ml) £1.50 a jar
- Medium (227ml) £2 a jar
   Large (330ml) £3 a jar





Raspberries, blackberries, american thornless brambles, tayberries, sugar, pectin



# 23. Homemade jam made from homegrown produce

- . Small (190ml) £1.50 a jar
- . Medium (227ml) £2 a jar
  - . Large (330ml) £3 a jar



### Strawberries, sugar, pectin



### 24. Homemade jam made from homegrown produce

- . Small (190ml) £1.50 a jar
- . Medium (227ml) £2 a jar
  - . Large (330ml) £3 a jar





Strawberries, raspberries, sugar, pectin



## 25. Homemade red currant jelly made from homegrown produce

- Small (190ml) - £1.50 a jar





### Rockin Robin's Red Current Jelly

Christmas red current jelly