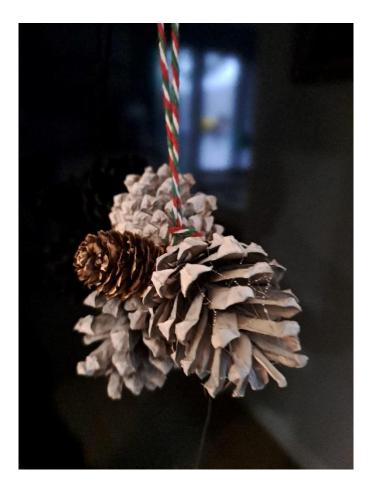

#### 8. Small pinecone snowflakes - 50p each

#### 9. Large pinecone snowflakes - £1 each