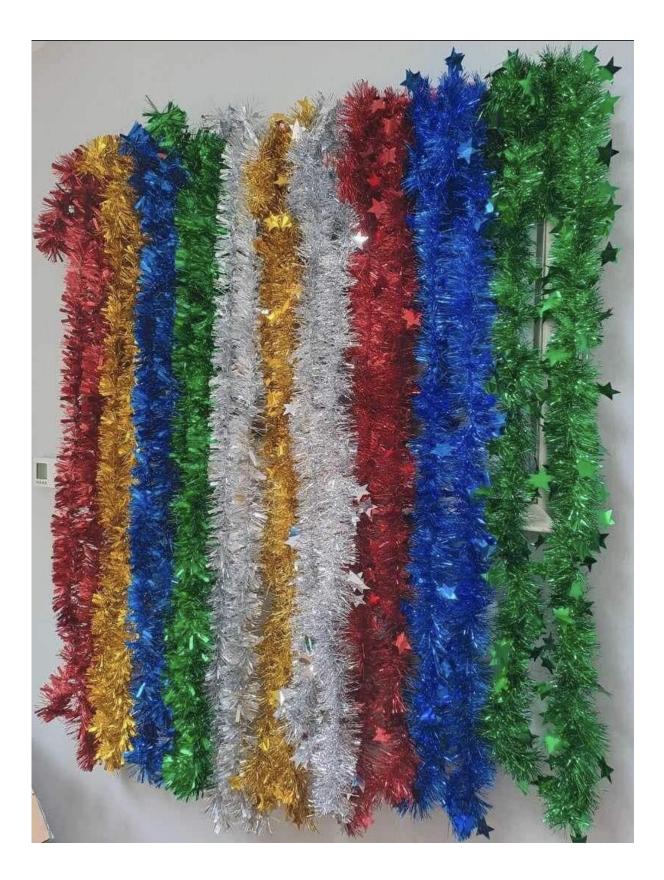

(included)



#### 30. Bauble trees - £3 each







#### 31. Santa trees with lights - £4 each



#### 32. Elf trees with lights - £4 each



#### **33. Campfire cuddles on ice - £5 each**



#### 34. Wreaths with lights - £10 each



### 35. Churches (limited stock!) - £20 each



#### 36. Small Reindeer - £5 each



### 37. Medium Reindeer - £10 each



### 38. Large Reindeer - £15 each



# 39. 4 metres of wrapping paper (6 sheets in a pack) includes ribbon and gift tags - £2 per pack



# 40. 5 metre roll of wrapping paper - £1.50 each



#### 41. 7 metres of recyclable wrapping paper (10 sheets in a pack) - £3 per pack



# 42. 12 metres of glossy wrapping paper (12 sheets in a pack) - £4 per pack



# 43. Window stickers - 50p per sheet



# 44. Tinsel (1.8 metres) - £1 per length



# 45. Gift bags - 50p each



#### 46. Raffle prize 1 - Large church - £1 per ticket

# Raffle will be drawn on Sunday 3rd December 2023.



#### 47. Raffle prize 2 - Extra-large Reindeer with large sleigh - £1 per ticket

#### Raffle will be drawn on Sunday 3rd December 2023.



#### 48. Santa's Grotto - £5

 New for this year we have Santa's Grotto where you can meet Santa, have a photo and get a present. He will be there all day 1pm-7pm on 18th, 19th, 25th and 26th November 2023, at 63 Dearnford Avenue, Bromborough