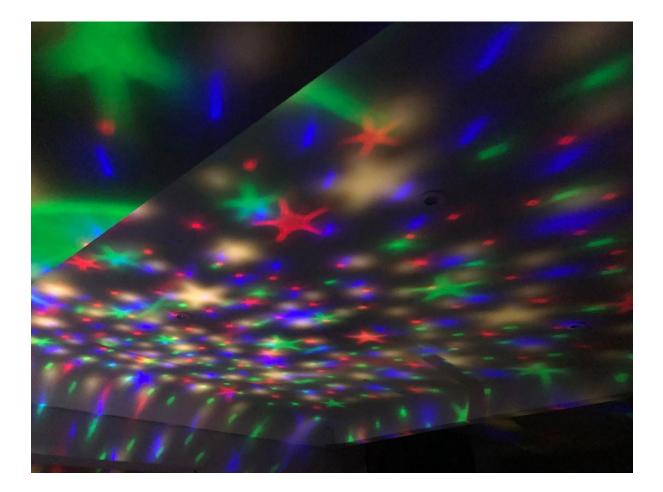

# 29. Northern lights ceiling projector - £3 each

Lights up an entire ceiling with colour changing lights. Take batteries or USB connection (included)