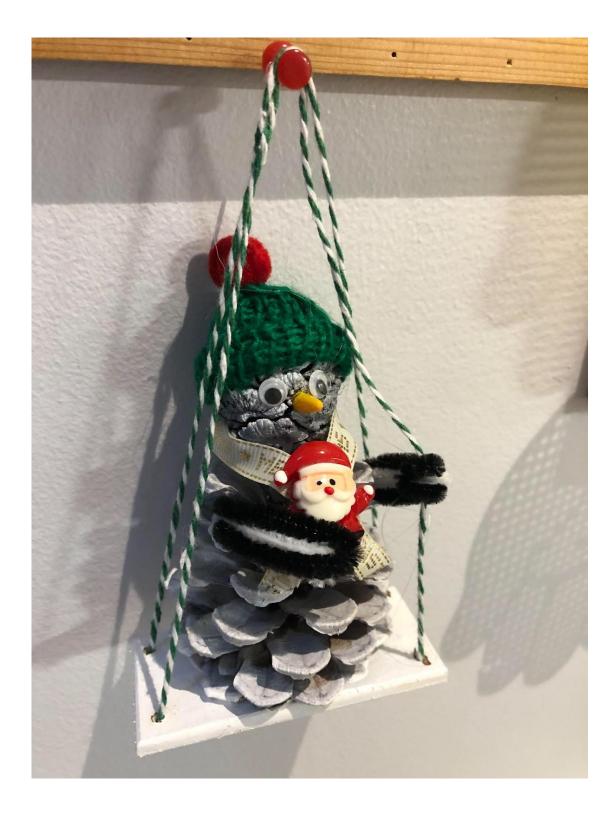

- The Reindeer Man Wirral

Please leave your name, contact number, what you would like, and when you would like to collect it.

Thank you for your support and we Ho Ho Hope to see you there!



# 1. Elf, Santa and Snowmen tree decorations - 50p each



#### 2. Reindeer food - 50p each



#### 3. Santa face baubles - £1 each



#### 4. Juggling snowmen baubles - £1 each



#### 5. Sledge tree decoration - 50p each



#### 6. Snowmen tree decorations - £1 each



#### 7. Gonk tree decorations - £1 each



#### 8. Small pinecone snowflakes - 50p each





#### 9. Large pinecone snowflakes - £1 each





# 10. Decorate your own baubles (2 shapes per pack) - £1 per pack



### 11. Small snowmen on swings tree decorations - £2 each



### 12. Small penguins on swings tree decorations - £2 each



# 13. Small skiing snowmen tree decorations - £2 each



## 14. Small skiing penguins tree decorations - £2 each

•



#### 15. Slipping snowmen - £2 each



#### 16. Graveside angels - £3 each



#### 17. Snowmen on sticks - £3 each



#### 18. Robins in trees - £7 each



#### 19. Large skiing penguins - £4 each



#### 20. Climbing snowmen

# Small (pictured) - £3 each Medium - £5 each Large - £7 each



# 21. Sleighs with lights and potpourri - £15 each



### 22. Homemade jam made from homegrown produce

- . Small (190ml) £1.50 a jar
- Medium (227ml) £2 a jar
   Large (330ml) £3 a jar





Raspberries, blackberries, american thornless brambles, tayberries, sugar, pectin



# 23. Homemade jam made from homegrown produce

- . Small (190ml) £1.50 a jar
- . Medium (227ml) £2 a jar
  - .