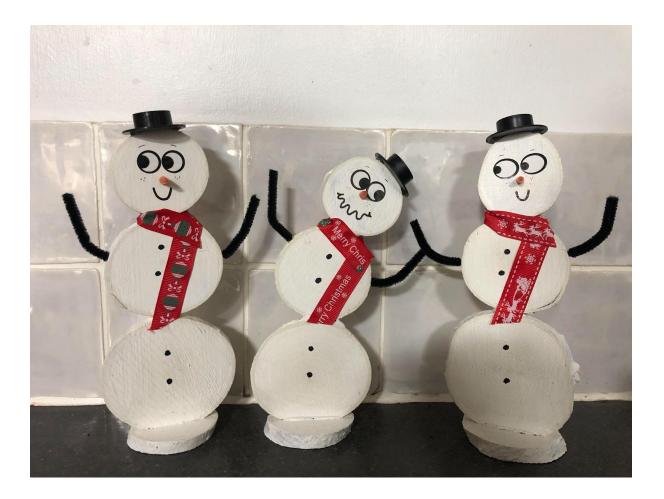

we Ho Ho Hope to see you there!



# 1. Elf, Santa and Snowmen tree decorations - 50p each



#### 2. Reindeer food - 50p each



#### 3. Santa face baubles - £1 each



#### 4. Juggling snowmen baubles - £1 each



#### 5. Sledge tree decoration - 50p each



#### 6. Snowmen tree decorations - £1 each



#### 7. Gonk tree decorations - £1 each



#### 8. Small pinecone snowflakes - 50p each





#### 9. Large pinecone snowflakes - £1 each





# 10. Decorate your own baubles (2 shapes per pack) - £1 per pack



### 11. Small snowmen on swings tree decorations - £2 each



### 12. Small penguins on swings tree decorations - £2 each



# 13. Small skiing snowmen tree decorations - £2 each



## 14. Small skiing penguins tree decorations - £2 each

•



#### 15. Slipping snowmen - £2 each



#### 16. Graveside angels - £3 each



#### 17. Snowmen on sticks - £3 each



#### 18. Robins in trees - £7 each



#### 19. Large skiing penguins - £4 each



#### 20. Climbing snowmen

# Small (pictured) - £3 each Medium - £5 each Large - £7 each



# 21. Sleighs with lights and potpourri - £15 each



### 22. Homemade jam made from homegrown produce

- . Small (190ml) £1.50 a jar
- Medium (227ml) £2 a jar
   Large (330ml) £3 a jar





Raspberries, blackberries, american thornless brambles, tayberries, sugar, pectin



# 23. Homemade jam made from homegrown produce

- . Small (190ml) £1.50 a jar
- . Medium (227ml) £2 a jar
  - . Large (330ml) £3 a jar



### Strawberries, sugar, pectin



### 24. Homemade jam made from homegrown produce

- . Small (190ml) £1.50 a jar
- . Medium (227m