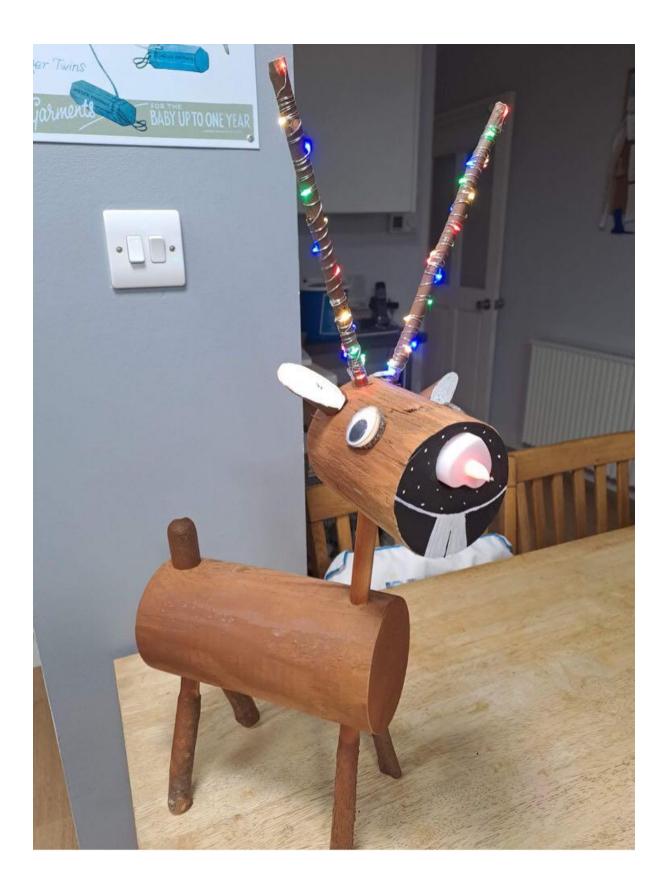

r



Pumpkin, courgette, tomato, red bell pepper, onion, sugar, cayenne pepper, jerk seasoning, ginger



## 28. Homemade chutney made from homegrown produce

. Large (330ml) - £3 a jar



Courgette, tomato, red bell pepper, onion, sugar, cayenne pepper, ginger



# 29. Northern lights ceiling projector - £3 each

Lights up an entire ceiling with colour changing lights. Take batteries or USB connection (included)



#### 30. Bauble trees - £3 each







#### 31. Santa trees with lights - £4 each



#### 32. Elf trees with lights - £4 each



#### **33. Campfire cuddles on ice - £5 each**



#### 34. Wreaths with lights - £10 each



### 35. Churches (limited stock!) - £20 each



#### 36. Small Reindeer - £5 each



### 37. Medium Reindeer - £10 each



### 38. Large Reindeer - £15 each



# 39. 4 metres of wrapping paper (6 sheets in a pack) includes ribbon and gift tags - £2 per pack



# 40. 5 metre roll of wrapping paper - £1.50 each



#### 41. 7 metres of recyclable wrapping paper (10 sheets in a pack) - £3 per pack



# 42. 12 metres of glossy wrapping paper (12 sheets in a pack) - £4 per pack



# 43. Window stickers - 50p per sheet



# 44. Tinsel (1.8 metres) - £1 per length



# 45. Gift bags - 50p each



#### 46. Raffle prize 1 - Large church - £1 per ticket

# Raffle will be drawn on Sunday 3rd December 2023.



#### 47. Raffle prize 2 - Extra-large Reindeer with large sleigh - £1 per ticket

#### Raffle will be drawn on Sunday 3rd December 2023.



#### 48. Santa's Grotto - £5

 New for this year we have Santa's Grotto where you can meet Santa, have a photo