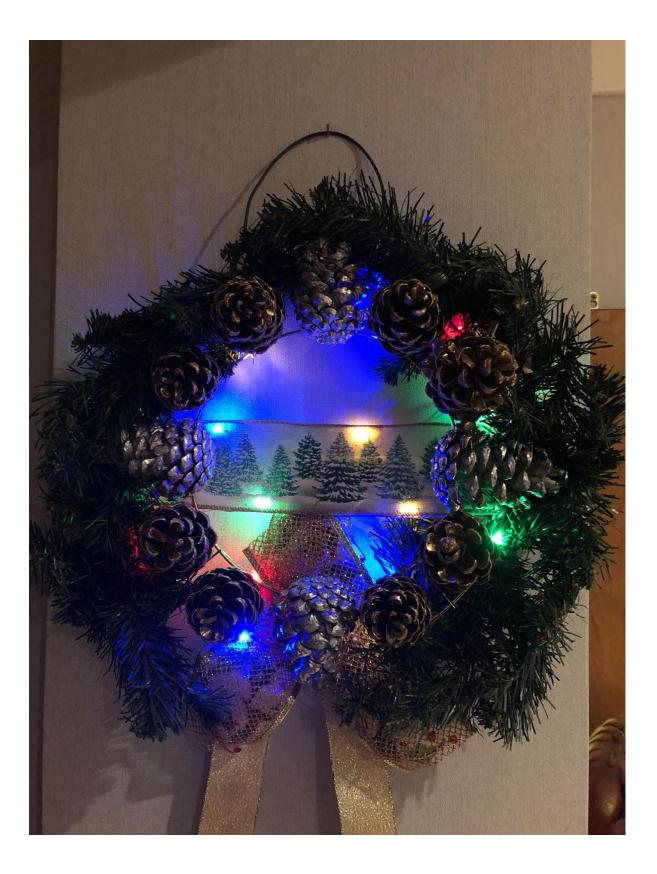

current jelly made from homegrown produce.



### Red currants, sugar, pectin



### 27. Homemade chutney made from homegrown produce

. Large (330ml) - £3 a jar



Pumpkin, courgette, tomato, red bell pepper, onion, sugar, cayenne pepper, jerk seasoning, ginger



## 28. Homemade chutney made from homegrown produce

. Large (330ml) - £3 a jar



Courgette, tomato, red bell pepper, onion, sugar, cayenne pepper, ginger



# 29. Northern lights ceiling projector - £3 each

Lights up an entire ceiling with colour changing lights. Take batteries or USB connection (included)



#### 30. Bauble trees - £3 each







#### 31. Santa trees with lights - £4 each



#### 32. Elf trees with lights - £4 each



#### **33. Campfire cuddles on ice - £5 each**



#### 34. Wreaths with lights - £10 each



### 35. Churches (limited stock!) - £20 each



#### 36. Small Reindeer - £5 each



### 37. Medium Reindeer - £10 each



### 38. Large Reindeer - £15 each



# 39. 4 metres of wrapping paper (6 sheets in a pack) includes ribbon and gift tags - £2 per pack



# 40. 5 metre roll of wrapping paper - £1.50 each



#### 41. 7 metres of recyclable wrapping paper (10 sheets in a pack) - £3 per pack



# 42. 12 metres of glossy wrapping paper (12 sheets in a pack) - £4 per pack



# 43. Window stickers - 50p per sheet



# 44. Tinsel (1.8 metres) - £1 per length



# 45. Gift bags - 50p each



#### 46. Raffle prize 1 - Large church - £1 per ticket

# Raffle will be drawn on Sunday 3rd December 2023.



#### 47. Raffle prize 2 - Extra-large Reindeer with large sleigh - £1 per ticket

#### Raff