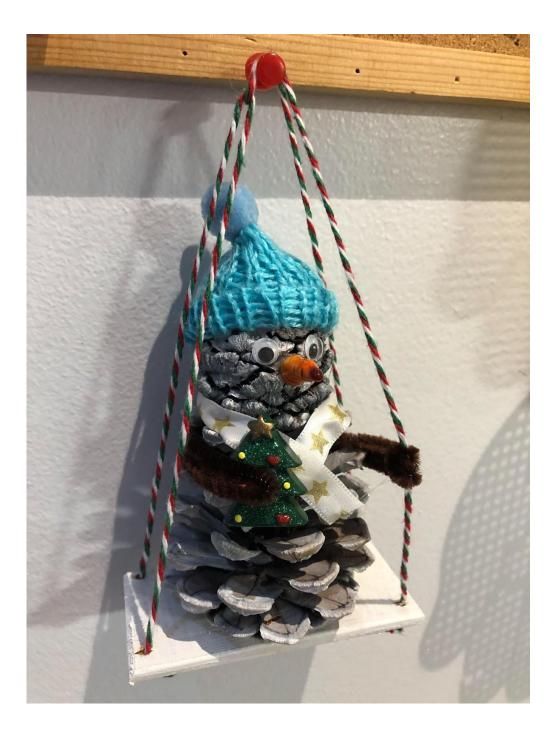

reindeermanwirral@gmail.com or message us on our Facebook page - The Reindeer Man Wirral

Please leave your name, contact number, what you would like, and when you would like to collect it.

Thank you for your support and we Ho Ho Hope to see you there!



# 1. Elf, Santa and Snowmen tree decorations - 50p each



#### 2. Reindeer food - 50p each



#### 3. Santa face baubles - £1 each



#### 4. Juggling snowmen baubles - £1 each



#### 5. Sledge tree decoration - 50p each



#### 6. Snowmen tree decorations - £1 each



#### 7. Gonk tree decorations - £1 each



#### 8. Small pinecone snowflakes - 50p each





#### 9. Large pinecone snowflakes - £1 each





# 10. Decorate your own baubles (2 shapes per pack) - £1 per pack



### 11. Small snowmen on swings tree decorations - £2 each



### 12. Small penguins on swings tree decorations - £2 each



# 13. Small skiing snowmen tree decorations - £2 each



## 14. Small skiing penguins tree decorations - £2 each

•



#### 15. Slipping snowmen - £2 each



#### 16. Graveside angels - £3 each



#### 17. Snowmen on sticks - £3 each



#### 18. Robins in trees - £7 each



#### 19. Large skiing penguins - £4 each



#### 20. Climbing snowmen

# Small (pictured) - £3 each Medium - £5 each Large - £7 each



# 21. Sleighs with lights and potpourri - £15 each



### 22. Homemade jam made from homegrown produce

- . Small (190ml) £1.50 a jar
- Medium (227ml) £2 a jar
   Large (330ml) £3 a jar





Raspberries, blackberries, american thornless brambles, tayberries, sugar, pectin



# 23. Homemade jam made from homegrown produce