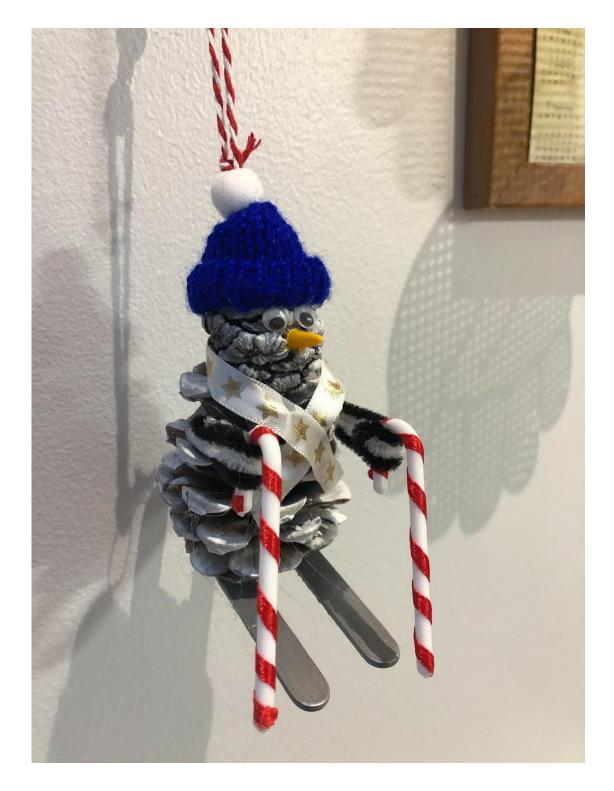

ect it.

Thank you for your support and we Ho Ho Hope to see you there!



# 1. Elf, Santa and Snowmen tree decorations - 50p each



#### 2. Reindeer food - 50p each



#### 3. Santa face baubles - £1 each



#### 4. Juggling snowmen baubles - £1 each



#### 5. Sledge tree decoration - 50p each



#### 6. Snowmen tree decorations - £1 each



#### 7. Gonk tree decorations - £1 each



#### 8. Small pinecone snowflakes - 50p each





#### 9. Large pinecone snowflakes - £1 each





# 10. Decorate your own baubles (2 shapes per pack) - £1 per pack



### 11. Small snowmen on swings tree decorations - £2 each



### 12. Small penguins on swings tree decorations - £2 each



# 13. Small skiing snowmen tree decorations - £2 each



## 14. Small skiing penguins tree decorations - £2 each

•



#### 15. Slipping snowmen - £2 each



#### 16. Graveside angels - £3 each



#### 17. Snowmen on sticks - £3 each



#### 18. Robins in trees - £7 each



#### 19. Large skiing penguins - £4 each



#### 20. Climbing snowmen

# Small (pictured) - £3 each Medium - £5 each Large - £7 each



# 21. Sleighs with lights and potpourri - £15 each



### 22. Homemade jam made from homegrown produce

- . Small (190ml) £1.50 a jar
- Medium (227ml) £2 a jar
   Large (330ml) £3 a jar





Raspberries, blackberries, american thornless brambles, tayberries, sugar, pectin



# 23. Homemade jam made from homegrown produce

- . Small (190ml) £1.50 a jar
- . Medium (227ml) £2 a jar
  - . Large (330ml) £3 a jar



### Strawberries, sugar, pectin



### 24. Homemade jam made from homegrown produce

- . Sma