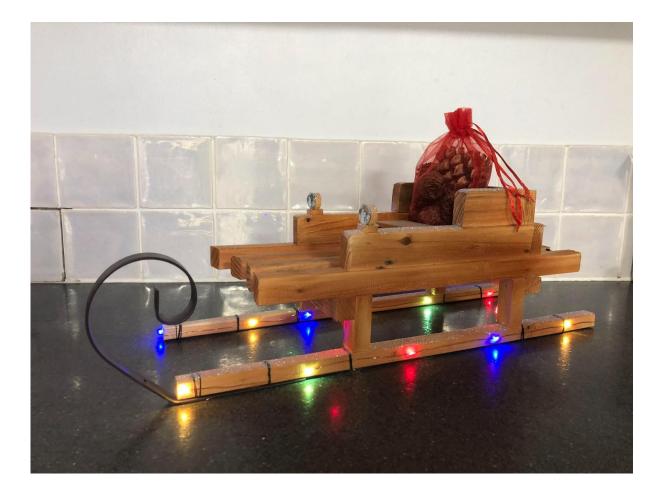

#### 7. Gonk tree decorations - £1 each



#### 8. Small pinecone snowflakes - 50p each





#### 9. Large pinecone snowflakes - £1 each





# 10. Decorate your own baubles (2 shapes per pack) - £1 per pack



### 11. Small snowmen on swings tree decorations - £2 each



### 12. Small penguins on swings tree decorations - £2 each



# 13. Small skiing snowmen tree decorations - £2 each



## 14. Small skiing penguins tree decorations - £2 each

•



#### 15. Slipping snowmen - £2 each



#### 16. Graveside angels - £3 each



#### 17. Snowmen on sticks - £3 each



#### 18. Robins in trees - £7 each



#### 19. Large skiing penguins - £4 each



#### 20. Climbing snowmen

# Small (pictured) - £3 each Medium - £5 each Large - £7 each



# 21. Sleighs with lights and potpourri - £15 each



### 22. Homemade jam made from homegrown produce

- . Small (190ml) £1.50 a jar
- Medium (227ml) £2 a jar
   Large (330ml) £3 a jar





Raspberries, blackberries, american thornless brambles, tayberries, sugar, pectin



# 23. Homemade jam made from homegrown produce

- . Small (190ml) £1.50 a jar
- . Medium (227ml) £2 a jar
  - . Large (330ml) £3 a jar



### Strawberries, sugar, pectin



### 24. Homemade jam made from homegrown produce

- . Small (190ml) £1.50 a jar
- . Medium (227ml) £2 a jar
  - . Large (330ml) £3 a jar





Strawberries, raspberries, sugar, pectin



## 25. Homemade red currant jelly made from homegrown produce

- Small (190ml) - £1.50 a jar





### Rockin Robin's Red Current Jelly

Christmas red current jelly made from homegrown produce.



### Red currants, sug