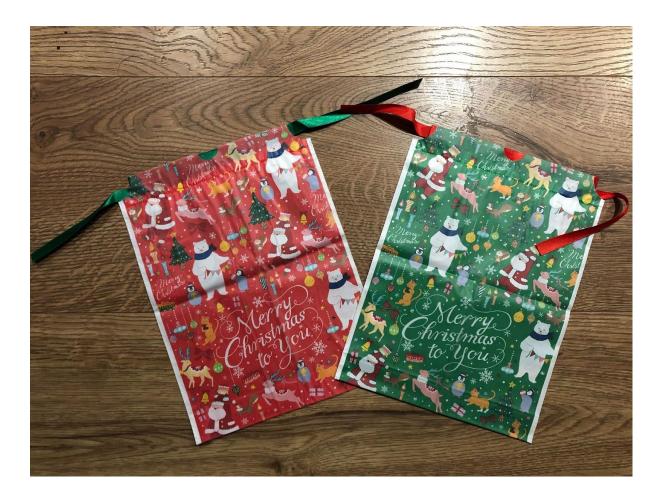

trees - £3 each







#### 31. Santa trees with lights - £4 each



#### 32. Elf trees with lights - £4 each



#### **33. Campfire cuddles on ice - £5 each**



#### 34. Wreaths with lights - £10 each



### 35. Churches (limited stock!) - £20 each



#### 36. Small Reindeer - £5 each



### 37. Medium Reindeer - £10 each



### 38. Large Reindeer - £15 each



# 39. 4 metres of wrapping paper (6 sheets in a pack) includes ribbon and gift tags - £2 per pack



# 40. 5 metre roll of wrapping paper - £1.50 each



#### 41. 7 metres of recyclable wrapping paper (10 sheets in a pack) - £3 per pack



# 42. 12 metres of glossy wrapping paper (12 sheets in a pack) - £4 per pack



# 43. Window stickers - 50p per sheet



# 44. Tinsel (1.8 metres) - £1 per length



# 45. Gift bags - 50p each



#### 46. Raffle prize 1 - Large church - £1 per ticket

# Raffle will be drawn on Sunday 3rd December 2023.



#### 47. Raffle prize 2 - Extra-large Reindeer with large sleigh - £1 per ticket

#### Raffle will be drawn on Sunday 3rd December 2023.



#### 48. Santa's Grotto - £5

 New for this year we have Santa's Grotto where you can meet Santa, have a photo and get a present. He will be there all day 1pm-7pm on 18th, 19th, 25th and 26th November 2023, at 63 Dearnford Avenue, Bromborough