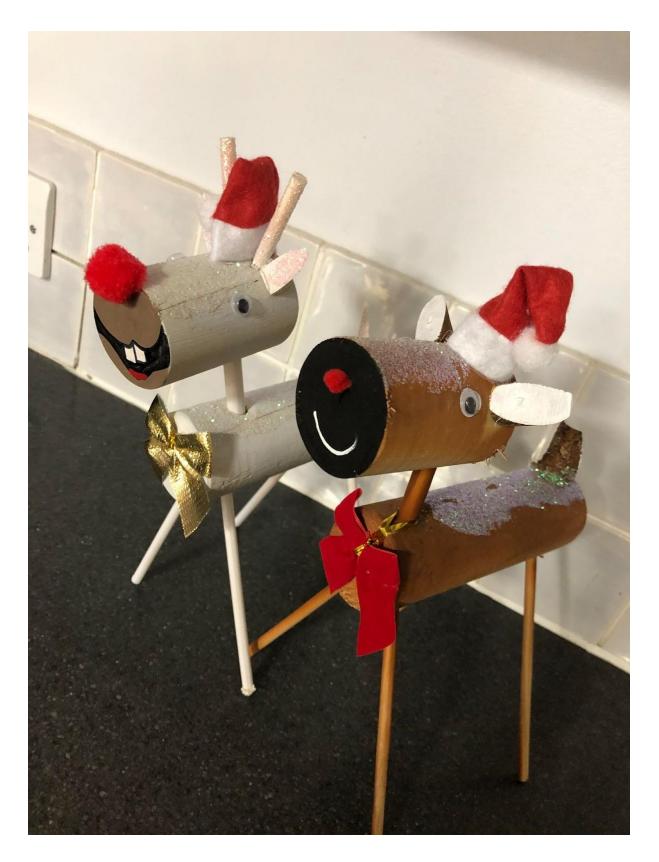

#### 36. Small Reindeer - £5 each

### 37. Medium Reindeer - £10 each

### 38. Large Reindeer - £15 each