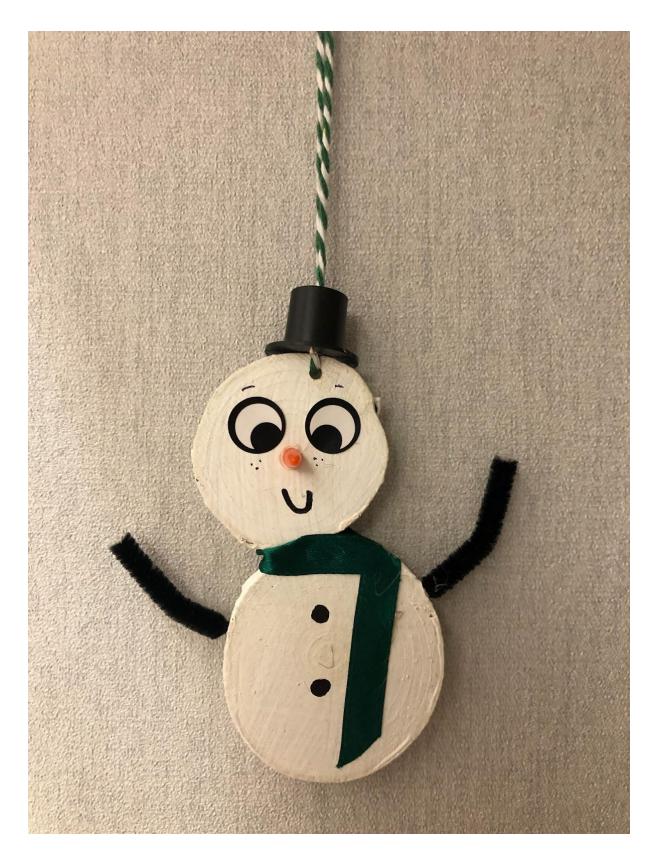

on Saturday 2nd December, in St Barnabas's Church Hall.

We will also have a stall at Neston Market on Friday 8th December.

All proceeds go to Claire House Children's Hospice.

We are now opening online sales too for collection.

To place an order, you can email us at thereindeermanwirral@gmail.com or message us on our Facebook page - The Reindeer Man Wirral

Please leave your name, contact number, what you would like, and when you would like to collect it.

Thank you for your support and we Ho Ho Hope to see you there!



# 1. Elf, Santa and Snowmen tree decorations - 50p each



#### 2. Reindeer food - 50p each



#### 3. Santa face baubles - £1 each



#### 4. Juggling snowmen baubles - £1 each



#### 5. Sledge tree decoration - 50p each



#### 6. Snowmen tree decorations - £1 each



#### 7. Gonk tree decorations - £1 each



#### 8. Small pinecone snowflakes - 50p each





#### 9. Large pinecone snowflakes - £1 each





# 10. Decorate your own baubles (2 shapes per pack) - £1 per pack



### 11. Small snowmen on swings tree decorations - £2 each



### 12. Small penguins on swings tree decorations - £2 each



# 13. Small skiing snowmen tree decorations - £2 each



## 14. Small skiing penguins tree decorations - £2 each

•



#### 15. Slipping snowmen - £2 each



#### 16. Graveside angels - £3 each



#### 17. Snowmen on sticks - £3 each



#### 18. Robins in trees - £7 each



#### 19. Large skiing penguins - £4 each



#### 20. Climbing snowmen

# Small (pictured) - £3 each Medium - £5 each Large - £7 each



# 21. Sleighs with lights and potpourri - £15 each