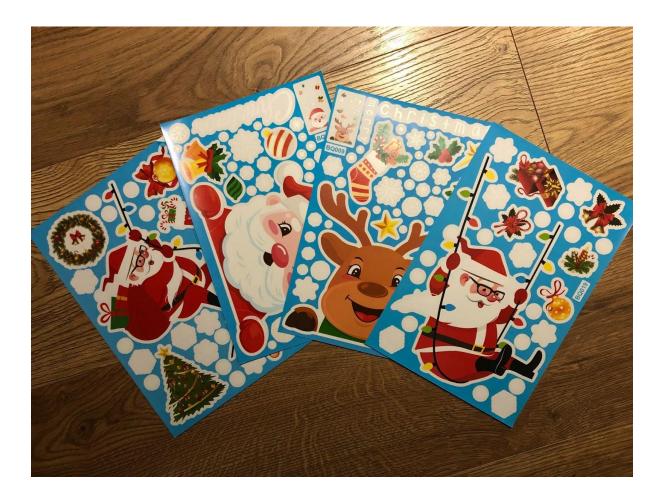

ing lights. Take batteries or USB connection (included)



#### 30. Bauble trees - £3 each







#### 31. Santa trees with lights - £4 each



#### 32. Elf trees with lights - £4 each



#### **33. Campfire cuddles on ice - £5 each**



#### 34. Wreaths with lights - £10 each



### 35. Churches (limited stock!) - £20 each



#### 36. Small Reindeer - £5 each



### 37. Medium Reindeer - £10 each



### 38. Large Reindeer - £15 each



# 39. 4 metres of wrapping paper (6 sheets in a pack) includes ribbon and gift tags - £2 per pack



# 40. 5 metre roll of wrapping paper - £1.50 each



#### 41. 7 metres of recyclable wrapping paper (10 sheets in a pack) - £3 per pack



# 42. 12 metres of glossy wrapping paper (12 sheets in a pack) - £4 per pack



# 43. Window stickers - 50p per sheet



# 44. Tinsel (1.8 metres) - £1 per length



# 45. Gift bags - 50p each



#### 46. Raffle prize 1 - Large church - £1 per ticket

# Raffle will be drawn on Sunday 3rd December 2023.



#### 47. Raffle prize 2 - Extra-large Reindeer with large sleigh - £1 per ticket

#### Raffle will be drawn on Sunday 3rd December 2023.



#### 48. Santa's Grotto - £5

 New for this year we have Santa's Grotto where you can meet Santa, have a photo and get a present. He will be there all day 1pm-7pm on 18th, 19th, 25th and 26th November 2023, at 63 Dearnford Avenue, Bromborough