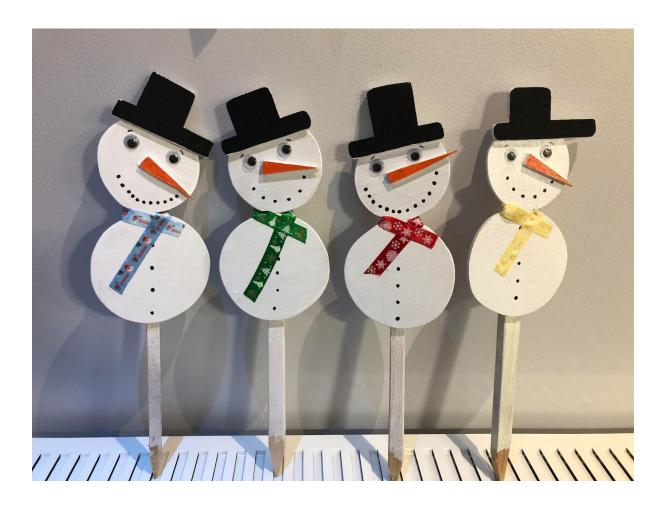

s - 50p each



#### 2. Reindeer food - 50p each



#### 3. Santa face baubles - £1 each



#### 4. Juggling snowmen baubles - £1 each



#### 5. Sledge tree decoration - 50p each



#### 6. Snowmen tree decorations - £1 each



#### 7. Gonk tree decorations - £1 each



#### 8. Small pinecone snowflakes - 50p each





#### 9. Large pinecone snowflakes - £1 each





# 10. Decorate your own baubles (2 shapes per pack) - £1 per pack



### 11. Small snowmen on swings tree decorations - £2 each



### 12. Small penguins on swings tree decorations - £2 each



# 13. Small skiing snowmen tree decorations - £2 each



## 14. Small skiing penguins tree decorations - £2 each

•



#### 15. Slipping snowmen - £2 each



#### 16. Graveside angels - £3 each



#### 17. Snowmen on sticks - £3 each



#### 18. Robins in trees - £7 each



#### 19. Large skiing penguins - £4 each



#### 20. Climbing snowmen

# Small (pictured) - £3 each Medium - £5 each Large - £7 each



# 21. Sleighs with lights and potpourri - £15 each



### 22. Homemade jam made from homegrown produce

- . Small (190ml) £1.50 a jar
- Medium (227ml) £2 a jar
   Large (330ml) £3 a jar





Raspberries, blackberries, american thornless brambles, tayberries, sugar, pectin



# 23. Homemade jam made from homegrown produce

- . Small (190ml) £1.50 a jar
- . Medium (227ml) £2 a jar
  - . Large (330ml) £3 a jar



### Strawberries, sugar, pectin



### 24. Homemade jam made from homegrown produce

- . Small (190ml) £1.50 a jar
- . Medium (227ml) £2 a jar
  - . Large (330ml) £3 a jar





Strawberries, raspberries, sugar,