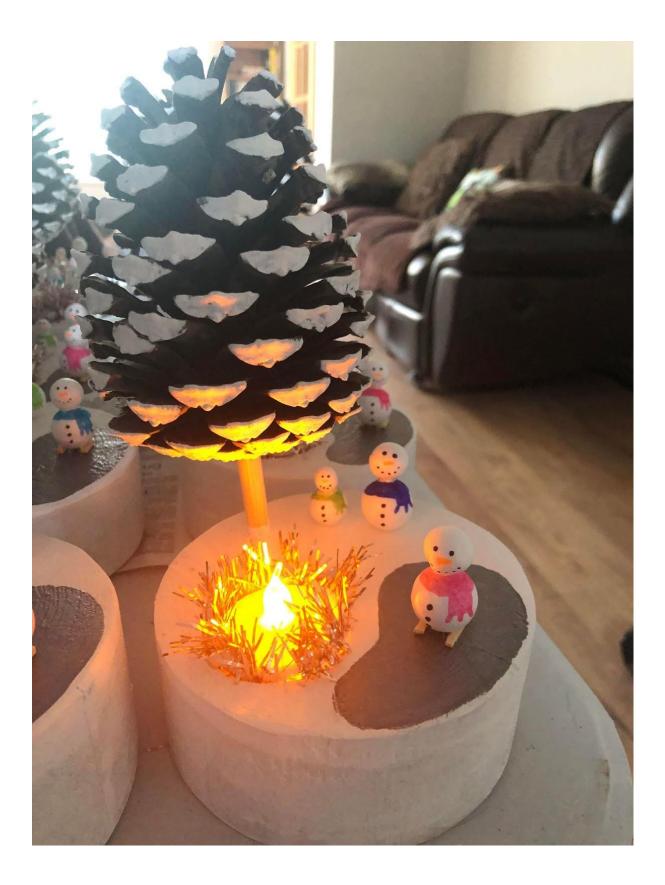

d Current Jelly

Caramelised Christmas red current jelly made from homegrown produce.



### Red currants, sugar, pectin



### 27. Homemade chutney made from homegrown produce

. Large (330ml) - £3 a jar



Pumpkin, courgette, tomato, red bell pepper, onion, sugar, cayenne pepper, jerk seasoning, ginger



## 28. Homemade chutney made from homegrown produce

. Large (330ml) - £3 a jar



Courgette, tomato, red bell pepper, onion, sugar, cayenne pepper, ginger



# 29. Northern lights ceiling projector - £3 each

Lights up an entire ceiling with colour changing lights. Take batteries or USB connection (included)



#### 30. Bauble trees - £3 each







#### 31. Santa trees with lights - £4 each



#### 32. Elf trees with lights - £4 each



#### **33. Campfire cuddles on ice - £5 each**



#### 34. Wreaths with lights - £10 each



### 35. Churches (limited stock!) - £20 each



#### 36. Small Reindeer - £5 each



### 37. Medium Reindeer - £10 each



### 38. Large Reindeer - £15 each



# 39. 4 metres of wrapping paper (6 sheets in a pack) includes ribbon and gift tags - £2 per pack



# 40. 5 metre roll of wrapping paper - £1.50 each



#### 41. 7 metres of recyclable wrapping paper (10 sheets in a pack) - £3 per pack



# 42. 12 metres of glossy wrapping paper (12 sheets in a pack) - £4 per pack



# 43. Window stickers - 50p per sheet



# 44. Tinsel (1.8 metres) - £1 per length



# 45. Gift bags - 50p each



#### 46. Raffle prize 1 - Large church - £1 per ticket

# Raffle will be drawn on Sunday 3rd December 2023.



#### 47. Raffle prize 2 - Extra-large Reindeer w