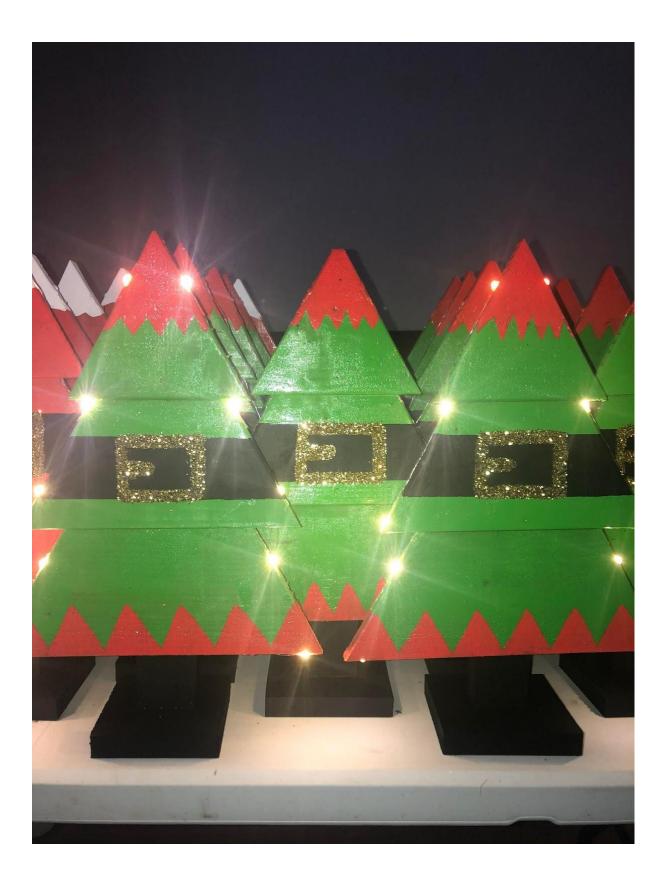

- £1.50 a jar



### Rockin Robin's Caramelised Red Current Jelly

Caramelised Christmas red current jelly made from homegrown produce.



### Red currants, sugar, pectin



### 27. Homemade chutney made from homegrown produce

. Large (330ml) - £3 a jar



Pumpkin, courgette, tomato, red bell pepper, onion, sugar, cayenne pepper, jerk seasoning, ginger



## 28. Homemade chutney made from homegrown produce

. Large (330ml) - £3 a jar



Courgette, tomato, red bell pepper, onion, sugar, cayenne pepper, ginger



# 29. Northern lights ceiling projector - £3 each

Lights up an entire ceiling with colour changing lights. Take batteries or USB connection (included)



#### 30. Bauble trees - £3 each







#### 31. Santa trees with lights - £4 each



#### 32. Elf trees with lights - £4 each



#### **33. Campfire cuddles on ice - £5 each**



#### 34. Wreaths with lights - £10 each



### 35. Churches (limited stock!) - £20 each



#### 36. Small Reindeer - £5 each



### 37. Medium Reindeer - £10 each



### 38. Large Reindeer - £15 each



# 39. 4 metres of wrapping paper (6 sheets in a pack) includes ribbon and gift tags - £2 per pack



# 40. 5 metre roll of wrapping paper - £1.50 each



#### 41. 7 metres of recyclable wrapping paper (10 sheets in a pack) - £3 per pack



# 42. 12 metres of glossy wrapping paper (12 sheets in a pack) - £4 per pack



# 43. Window stickers - 50p per sheet



# 44. Tinsel (1.8 metres) - £1 per length



# 45. Gift bags - 50p each



#### 46. Raffle prize 1 - Large church - £1 per ticket

# Raffle will be drawn on Sunday 3rd December 2023.