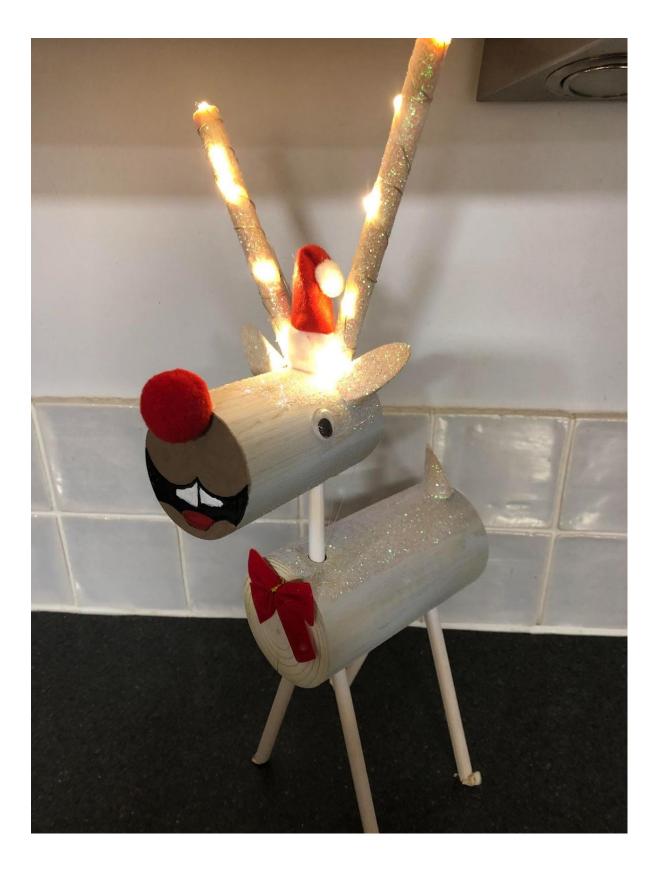

wn produce

. Large (330ml) - £3 a jar



Pumpkin, courgette, tomato, red bell pepper, onion, sugar, cayenne pepper, jerk seasoning, ginger



## 28. Homemade chutney made from homegrown produce

. Large (330ml) - £3 a jar



Courgette, tomato, red bell pepper, onion, sugar, cayenne pepper, ginger



# 29. Northern lights ceiling projector - £3 each

Lights up an entire ceiling with colour changing lights. Take batteries or USB connection (included)



#### 30. Bauble trees - £3 each







#### 31. Santa trees with lights - £4 each



#### 32. Elf trees with lights - £4 each



#### **33. Campfire cuddles on ice - £5 each**



#### 34. Wreaths with lights - £10 each



### 35. Churches (limited stock!) - £20 each



#### 36. Small Reindeer - £5 each



### 37. Medium Reindeer - £10 each



### 38. Large Reindeer - £15 each



# 39. 4 metres of wrapping paper (6 sheets in a pack) includes ribbon and gift tags - £2 per pack



# 40. 5 metre roll of wrapping paper - £1.50 each



#### 41. 7 metres of recyclable wrapping paper (10 sheets in a pack) - £3 per pack



# 42. 12 metres of glossy wrapping paper (12 sheets in a pack) - £4 per pack



# 43. Window stickers - 50p per sheet



# 44. Tinsel (1.8 metres) - £1 per length



# 45. Gift bags - 50p each



#### 46. Raffle prize 1 - Large church - £1 per ticket

# Raffle will be drawn on Sunday 3rd December 2023.



#### 47. Raffle prize 2 - Extra-large Reindeer with large sleigh - £1 per ticket

#### Raffle will be drawn on Sunday 3rd December 2023.



#### 48. Santa's Grotto - £5

 New for this year we have Santa's Grotto wh