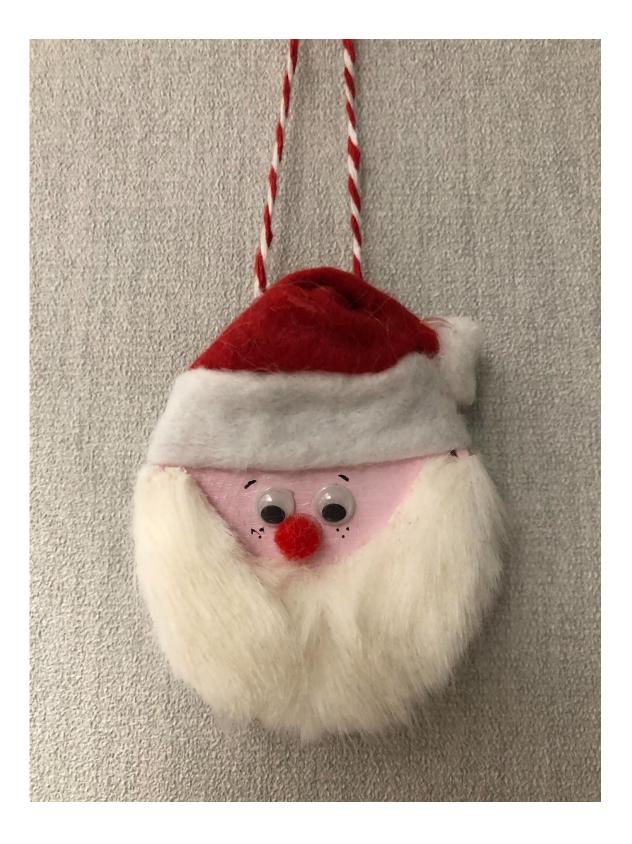

" group on Facebook for all updates on our fundraising events for Claire House. We will be at Bromborough Village Christmas fair all day on Saturday 2nd December, in St Barnabas's Church Hall.

We will also have a stall at Neston Market on Friday 8th December.

All proceeds go to Claire House Children's Hospice.

We are now opening online sales too for collection.

To place an order, you can email us at thereindeermanwirral@gmail.com or message us on our Facebook page - The Reindeer Man Wirral

Please leave your name, contact number, what you would like, and when you would like to collect it.

Thank you for your support and we Ho Ho Hope to see you there!



# 1. Elf, Santa and Snowmen tree decorations - 50p each



#### 2. Reindeer food - 50p each



#### 3. Santa face baubles - £1 each



#### 4. Juggling snowmen baubles - £1 each



#### 5. Sledge tree decoration - 50p each



#### 6. Snowmen tree decorations - £1 each



#### 7. Gonk tree decorations - £1 each



#### 8. Small pinecone snowflakes - 50p each





#### 9. Large pinecone snowflakes - £1 each





# 10. Decorate your own baubles (2 shapes per pack) - £1 per pack



### 11. Small snowmen on swings tree decorations - £2 each



### 12. Small penguins on swings tree decorations - £2 each



# 13. Small skiing snowmen tree decorations - £2 each



## 14. Small skiing penguins tree decorations - £2 each

•



#### 15. Slipping snowmen - £2 each



#### 16. Graveside angels - £3 each



#### 17. Snowmen on sticks - £3 each



#### 18. Robins in trees - £7 each



#### 19. Large skiing penguins - £4 each



#### 2