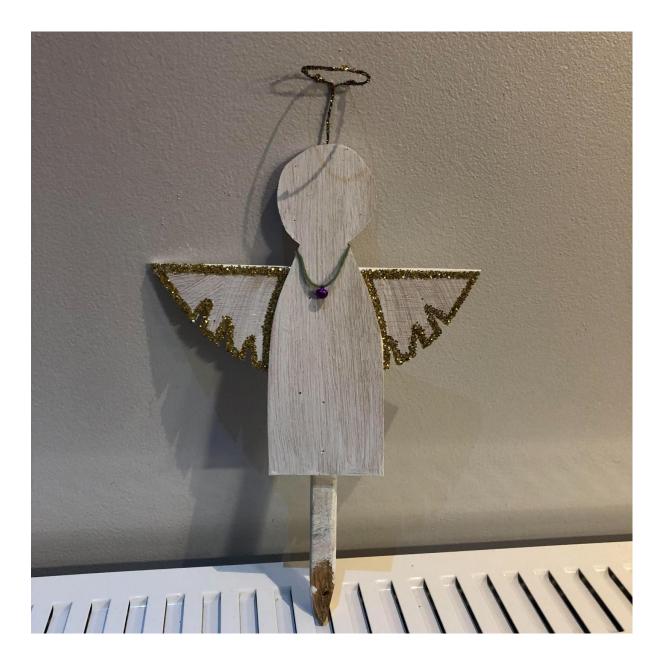

. Elf, Santa and Snowmen tree decorations - 50p each



#### 2. Reindeer food - 50p each



#### 3. Santa face baubles - £1 each



#### 4. Juggling snowmen baubles - £1 each



#### 5. Sledge tree decoration - 50p each



#### 6. Snowmen tree decorations - £1 each



#### 7. Gonk tree decorations - £1 each



#### 8. Small pinecone snowflakes - 50p each





#### 9. Large pinecone snowflakes - £1 each





# 10. Decorate your own baubles (2 shapes per pack) - £1 per pack



### 11. Small snowmen on swings tree decorations - £2 each



### 12. Small penguins on swings tree decorations - £2 each



# 13. Small skiing snowmen tree decorations - £2 each



## 14. Small skiing penguins tree decorations - £2 each

•



#### 15. Slipping snowmen - £2 each



#### 16. Graveside angels - £3 each



#### 17. Snowmen on sticks - £3 each



#### 18. Robins in trees - £7 each



#### 19. Large skiing penguins - £4 each



#### 20. Climbing snowmen

# Small (pictured) - £3 each Medium - £5 each Large - £7 each



# 21. Sleighs with lights and potpourri - £15 each



### 22. Homemade jam made from homegrown produce

- . Small (190ml) £1.50 a jar
- Medium (227ml) £2 a jar
   Large (330ml) £3 a jar





Raspberries, blackberries, american thornless brambles, tayberries, sugar, pectin



# 23. Homemade jam made from homegrown produce

- . Small (190ml) £1.50 a jar
- . Medium (227ml) £2 a jar
  - . Large (330ml) £3 a jar



### Strawberries, sugar, pectin



### 24. Homemade jam made from homegrown produce

- . Small (190ml) £1.50 a jar
- . Medium (227ml) £2 a jar
  - . Large (330ml) £3 a ja