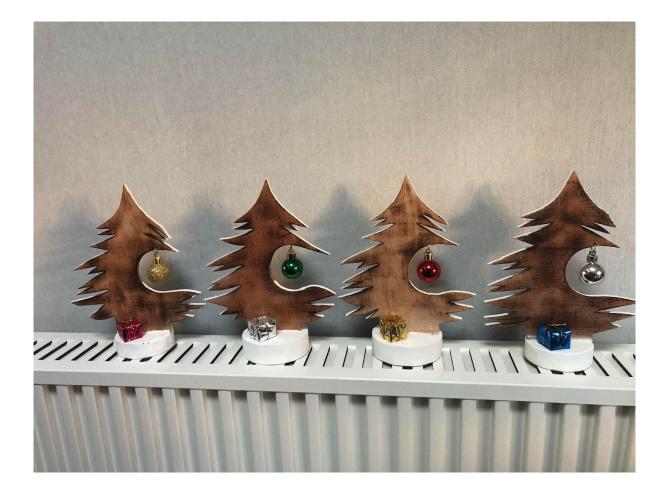

# 26. Homemade caramelised red currant jelly made from homegrown produce

. Small (190ml) - £1.50 a jar



### Rockin Robin's Caramelised Red Current Jelly

Caramelised Christmas red current jelly made from homegrown produce.



### Red currants, sugar, pectin



### 27. Homemade chutney made from homegrown produce

. Large (330ml) - £3 a jar



Pumpkin, courgette, tomato, red bell pepper, onion, sugar, cayenne pepper, jerk seasoning, ginger



## 28. Homemade chutney made from homegrown produce

. Large (330ml) - £3 a jar



Courgette, tomato, red bell pepper, onion, sugar, cayenne pepper, ginger



# 29. Northern lights ceiling projector - £3 each

Lights up an entire ceiling with colour changing lights. Take batteries or USB connection (included)



#### 30. Bauble trees - £3 each







#### 31. Santa trees with lights - £4 each



#### 32. Elf trees with lights - £4 each



#### **33. Campfire cuddles on ice - £5 each**



#### 34. Wreaths with lights - £10 each



### 35. Churches (limited stock!) - £20 each



#### 36. Small Reindeer - £5 each



### 37. Medium Reindeer - £10 each



### 38. Large Reindeer - £15 each



# 39. 4 metres of wrapping paper (6 sheets in a pack) includes ribbon and gift tags - £2 per pack



# 40. 5 metre roll of wrapping paper - £1.50 each



#### 41. 7 metres of recyclable wrapping paper (10 sheets in a pack) - £3 per pack



# 42. 12 metres of glossy wrapping paper (12 sheets in a pack) - £4 per pack



# 43. Window stickers - 50p per sheet



# 44. Tinsel (1.8 metres) - £1 per length



# 45. Gift bags - 50p each



#### 46. Raffle pri