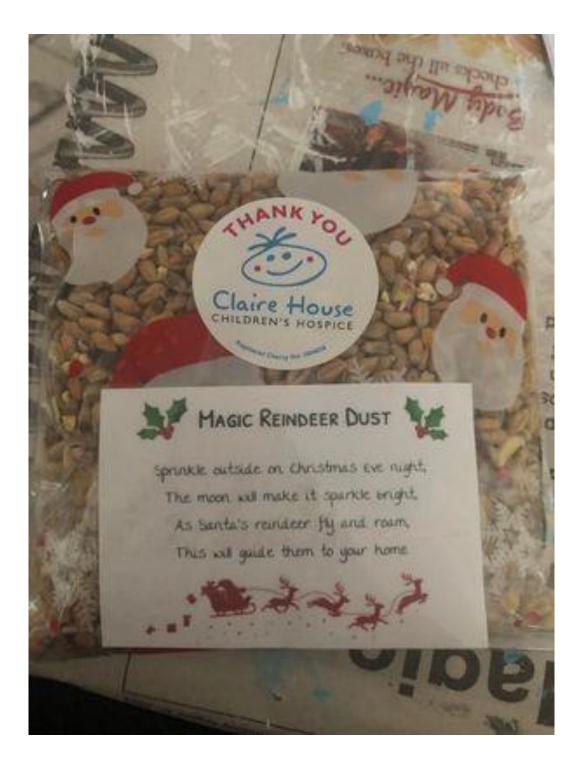

d family.

Join "The Reindeer Man Wirral" group on Facebook for all updates on our fundraising events for Claire House. We will be at Bromborough Village Christmas fair all day on Saturday 2nd December, in St Barnabas's Church Hall.

We will also have a stall at Neston Market on Friday 8th December.

All proceeds go to Claire House Children's Hospice.

We are now opening online sales too for collection.

To place an order, you can email us at thereindeermanwirral@gmail.com or message us on our Facebook page - The Reindeer Man Wirral

Please leave your name, contact number, what you would like, and when you would like to collect it.

Thank you for your support and we Ho Ho Hope to see you there!



# 1. Elf, Santa and Snowmen tree decorations - 50p each



#### 2. Reindeer food - 50p each



#### 3. Santa face baubles - £1 each



#### 4. Juggling snowmen baubles - £1 each



#### 5. Sledge tree decoration - 50p each



#### 6. Snowmen tree decorations - £1 each



#### 7. Gonk tree decorations - £1 each



#### 8. Small pinecone snowflakes - 50p each





#### 9. Large pinecone snowflakes - £1 each





# 10. Decorate your own baubles (2 shapes per pack) - £1 per pack



### 11. Small snowmen on swings tree decorations - £2 each



### 12. Small penguins on swings tree decorations - £2 each



# 13. Small skiing snowmen tree decorations - £2 each



## 14. Small skiing penguins tree decorations - £2 each

•



#### 15. Slipping snowmen - £2 each



#### 16. Graveside angels - £3 each



#### 17. Snowmen on sticks - £3 each



#### 18. Robins in trees - £7 each



#### 19. L