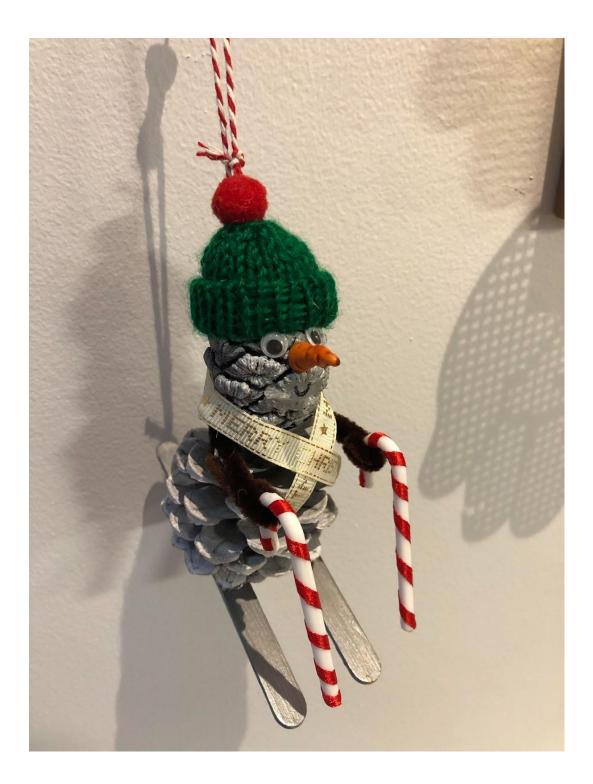

t number, what you would like, and when you would like to collect it.

Thank you for your support and we Ho Ho Hope to see you there!



# 1. Elf, Santa and Snowmen tree decorations - 50p each



#### 2. Reindeer food - 50p each



#### 3. Santa face baubles - £1 each



#### 4. Juggling snowmen baubles - £1 each



#### 5. Sledge tree decoration - 50p each



#### 6. Snowmen tree decorations - £1 each



#### 7. Gonk tree decorations - £1 each



#### 8. Small pinecone snowflakes - 50p each





#### 9. Large pinecone snowflakes - £1 each





# 10. Decorate your own baubles (2 shapes per pack) - £1 per pack



### 11. Small snowmen on swings tree decorations - £2 each



### 12. Small penguins on swings tree decorations - £2 each



# 13. Small skiing snowmen tree decorations - £2 each



## 14. Small skiing penguins tree decorations - £2 each

•



#### 15. Slipping snowmen - £2 each



#### 16. Graveside angels - £3 each



#### 17. Snowmen on sticks - £3 each



#### 18. Robins in trees - £7 each



#### 19. Large skiing penguins - £4 each



#### 20. Climbing snowmen

# Small (pictured) - £3 each Medium - £5 each Large - £7 each



# 21. Sleighs with lights and potpourri - £15 each



### 22. Homemade jam made from homegrown produce

- . Small (190ml) £1.50 a jar
- Medium (227ml) £2 a jar
   Large (330ml) £3 a jar





Raspberries, blackberries, american thornless brambles, tayberries, sugar, pectin



# 23. Homemade jam made from homegrown produce

- . Small (190ml) £1.50 a jar
- . Medium (227ml) £2 a jar
  - . Large (330ml) £3 a jar



### Strawberries, sugar, pecti