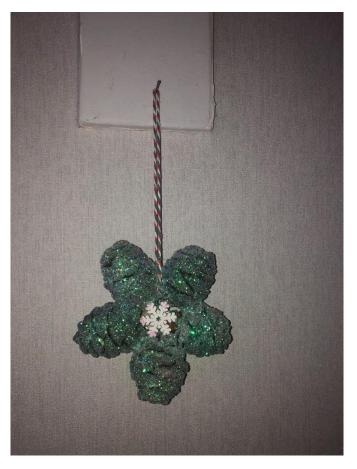

#### 8. Small pinecone snowflakes - 50p each

#### 9. Large pinecone snowflakes - £1 each