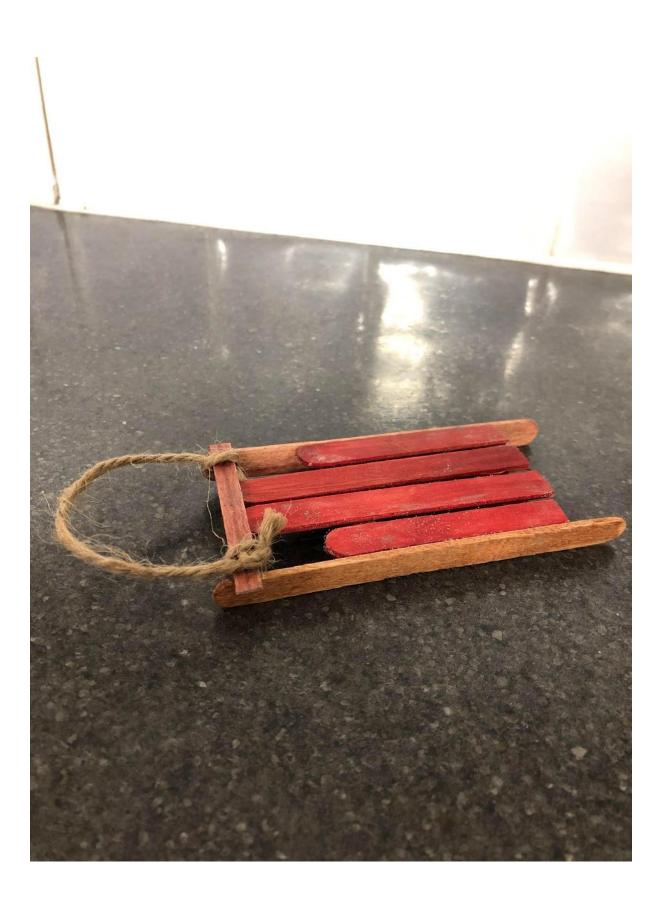

at Bromborough Village Christmas fair all day on Saturday 2nd December, in St Barnabas's Church Hall.

We will also have a stall at Neston Market on Friday 8th December.

All proceeds go to Claire House Children's Hospice.

We are now opening online sales too for collection.

To place an order, you can email us at thereindeermanwirral@gmail.com or message us on our Facebook page - The Reindeer Man Wirral

Please leave your name, contact number, what you would like, and when you would like to collect it.

Thank you for your support and we Ho Ho Hope to see you there!



# 1. Elf, Santa and Snowmen tree decorations - 50p each



#### 2. Reindeer food - 50p each



#### 3. Santa face baubles - £1 each



#### 4. Juggling snowmen baubles - £1 each



#### 5. Sledge tree decoration - 50p each



#### 6. Snowmen tree decorations - £1 each



#### 7. Gonk tree decorations - £1 each



#### 8. Small pinecone snowflakes - 50p each





#### 9. Large pinecone snowflakes - £1 each





# 10. Decorate your own baubles (2 shapes per pack) - £1 per pack



### 11. Small snowmen on swings tree decorations - £2 each



### 12. Small penguins on swings tree decorations - £2 each



# 13. Small skiing snowmen tree decorations - £2 each



## 14. Small skiing penguins tree decorations - £2 each

•



#### 15. Slipping snowmen - £2 each



#### 16. Graveside angels - £3 each



#### 17. Snowmen on sticks - £3 each



#### 18. Robins in trees - £7 each



#### 19. Large skiing penguins - £4 each



#### 20. Climbing snowmen

# Small (pictured) - £3 each Medium - £5 each Large - £7 each



# 21.