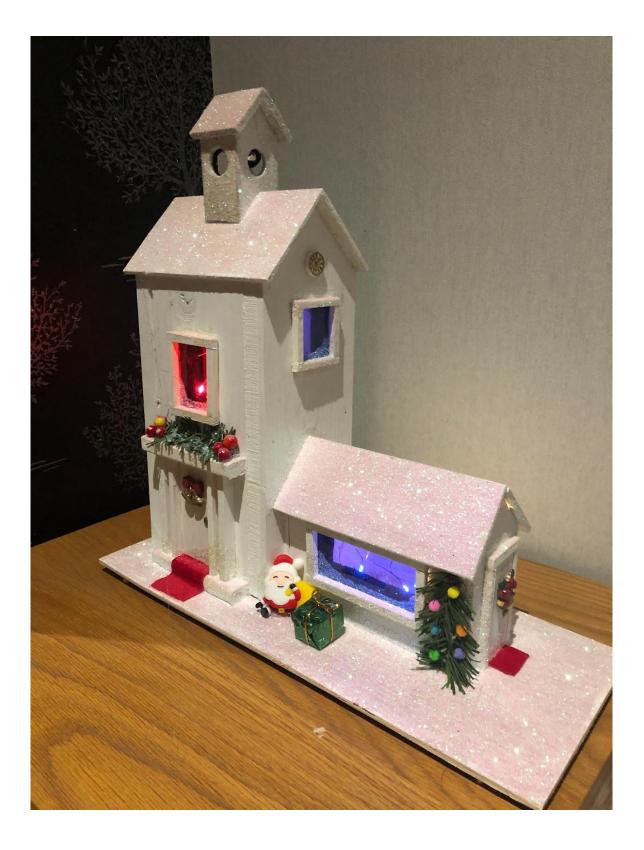

# Red currants, sugar, pectin



### 27. Homemade chutney made from homegrown produce

. Large (330ml) - £3 a jar



Pumpkin, courgette, tomato, red bell pepper, onion, sugar, cayenne pepper, jerk seasoning, ginger



## 28. Homemade chutney made from homegrown produce

. Large (330ml) - £3 a jar



Courgette, tomato, red bell pepper, onion, sugar, cayenne pepper, ginger



# 29. Northern lights ceiling projector - £3 each

Lights up an entire ceiling with colour changing lights. Take batteries or USB connection (included)



#### 30. Bauble trees - £3 each







#### 31. Santa trees with lights - £4 each



#### 32. Elf trees with lights - £4 each



#### **33. Campfire cuddles on ice - £5 each**



#### 34. Wreaths with lights - £10 each



### 35. Churches (limited stock!) - £20 each



#### 36. Small Reindeer - £5 each



### 37. Medium Reindeer - £10 each



### 38. Large Reindeer - £15 each



# 39. 4 metres of wrapping paper (6 sheets in a pack) includes ribbon and gift tags - £2 per pack



# 40. 5 metre roll of wrapping paper - £1.50 each



#### 41. 7 metres of recyclable wrapping paper (10 sheets in a pack) - £3 per pack



# 42. 12 metres of glossy wrapping paper (12 sheets in a pack) - £4 per pack



# 43. Window stickers - 50p per sheet



# 44. Tinsel (1.8 metres) - £1 per length



# 45. Gift bags - 50p each



#### 46. Raffle prize 1 - Large church - £1 per ticket

# Raffle will be drawn on Sunday 3rd December 2023.



#### 47. Raffle prize 2 - Extra-large Reindeer with large sleigh - £1 per ticket

#### Raffle will be drawn on Sunday 3rd December 2023.