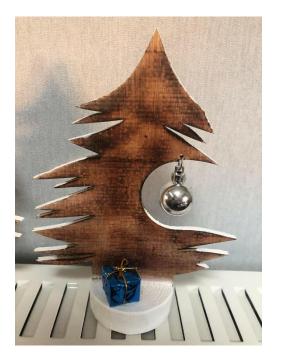

#### 26. Homemade caramelised red currant jelly made from homegrown produce

. Small (190ml) - £1.50 a jar



### Rockin Robin's Caramelised Red Current Jelly

Caramelised Christmas red current jelly made from homegrown produce.



### Red currants, sugar, pectin



### 27. Homemade chutney made from homegrown produce

. Large (330ml) - £3 a jar



Pumpkin, courgette, tomato, red bell pepper, onion, sugar, cayenne pepper, jerk seasoning, ginger



## 28. Homemade chutney made from homegrown produce

. Large (330ml) - £3 a jar



Courgette, tomato, red bell pepper, onion, sugar, cayenne pepper, ginger



# 29. Northern lights ceiling projector - £3 each

Lights up an entire ceiling with colour changing lights. Take batteries or USB connection (included)



#### 30. Bauble trees - £3 each







#### 31. Santa trees with lights - £4 each



#### 32. Elf trees with lights - £4 each



#### **33. Campfire cuddles on ice - £5 each**



#### 34. Wreaths with lights - £10 each



### 35. Churches (limited stock!) - £20 each



#### 36. Small Reindeer - £5 each



### 37. Medium Reindeer - £10 each



### 38. Large Reindeer - £15 each



# 39. 4 metres of wrapping paper (6 sheets in a pack) includes ribbon and gift tags - £2 per pack



# 40. 5 metre roll of wrapping paper - £1.50 each



#### 41. 7 metres of recyclable wrapping paper (10 sheets in a pack) - £3 per pack



# 42. 12 metres of glossy wrapping paper (12 sheets in a pack) - £4 per pack



# 43. Window stickers - 50p per sheet



# 44. Tinsel (1.8 metres) - £1 per length



# 45. Gift bags - 50p each



#### 46. Raffle