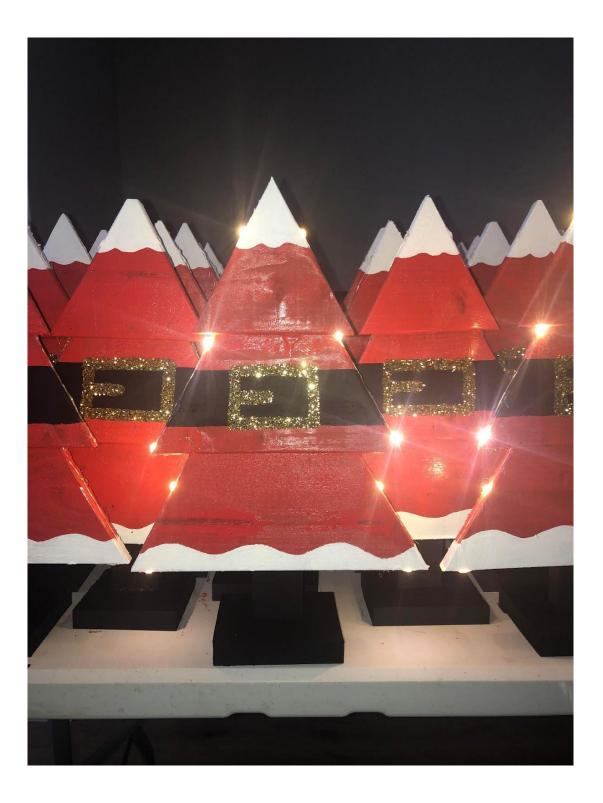

ade from homegrown produce

. Small (190ml) - £1.50 a jar



### Rockin Robin's Caramelised Red Current Jelly

Caramelised Christmas red current jelly made from homegrown produce.



### Red currants, sugar, pectin



### 27. Homemade chutney made from homegrown produce

. Large (330ml) - £3 a jar



Pumpkin, courgette, tomato, red bell pepper, onion, sugar, cayenne pepper, jerk seasoning, ginger



## 28. Homemade chutney made from homegrown produce

. Large (330ml) - £3 a jar



Courgette, tomato, red bell pepper, onion, sugar, cayenne pepper, ginger



# 29. Northern lights ceiling projector - £3 each

Lights up an entire ceiling with colour changing lights. Take batteries or USB connection (included)



#### 30. Bauble trees - £3 each







#### 31. Santa trees with lights - £4 each



#### 32. Elf trees with lights - £4 each



#### **33. Campfire cuddles on ice - £5 each**



#### 34. Wreaths with lights - £10 each



### 35. Churches (limited stock!) - £20 each



#### 36. Small Reindeer - £5 each



### 37. Medium Reindeer - £10 each



### 38. Large Reindeer - £15 each



# 39. 4 metres of wrapping paper (6 sheets in a pack) includes ribbon and gift tags - £2 per pack



# 40. 5 metre roll of wrapping paper - £1.50 each



#### 41. 7 metres of recyclable wrapping paper (10 sheets in a pack) - £3 per pack



# 42. 12 metres of glossy wrapping paper (12 sheets in a pack) - £4 per pack



# 43. Window stickers - 50p per sheet



# 44. Tinsel (1.8 metres) - £1 per length



# 45. Gift bags - 50p each



#### 46. Raffle prize 1 - Large church - £1 per ticket

# Raffle