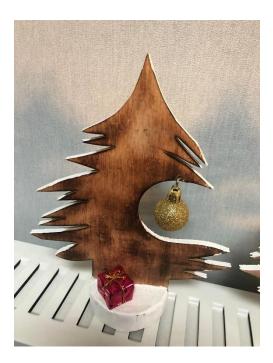

### 26. Homemade caramelised red currant jelly made from homegrown produce

. Small (190ml) - £1.50 a jar



### Rockin Robin's Caramelised Red Current Jelly

Caramelised Christmas red current jelly made from homegrown produce.



### Red currants, sugar, pectin



### 27. Homemade chutney made from homegrown produce

. Large (330ml) - £3 a jar



Pumpkin, courgette, tomato, red bell pepper, onion, sugar, cayenne pepper, jerk seasoning, ginger



## 28. Homemade chutney made from homegrown produce

. Large (330ml) - £3 a jar



Courgette, tomato, red bell pepper, onion, sugar, cayenne pepper, ginger



# 29. Northern lights ceiling projector - £3 each

Lights up an entire ceiling with colour changing lights. Take batteries or USB connection (included)



#### 30. Bauble trees - £3 each







#### 31. Santa trees with lights - £4 each



#### 32. Elf trees with lights - £4 each



#### **33. Campfire cuddles on ice - £5 each**



#### 34. Wreaths with lights - £10 each



### 35. Churches (limited stock!) - £20 each



#### 36. Small Reindeer - £5 each



### 37. Medium Reindeer - £10 each



### 38. Large Reindeer - £15 each



# 39. 4 metres of wrapping paper (6 sheets in a pack) includes ribbon and gift tags - £2 per pack



# 40. 5 metre roll of wrapping paper - £1.50 each



#### 41. 7 metres of recyclable wrapping paper (10 sheets in a pack) - £3 per pack



# 42. 12 metres of glossy wrapping paper (12 sheets in a pack) - £4 per pack



# 43. Window stickers - 50p per sheet



# 44. Tinsel (1.8 metres) - £1 per length



# 45. Gift bags - 50p each



#### 46. Raffle p