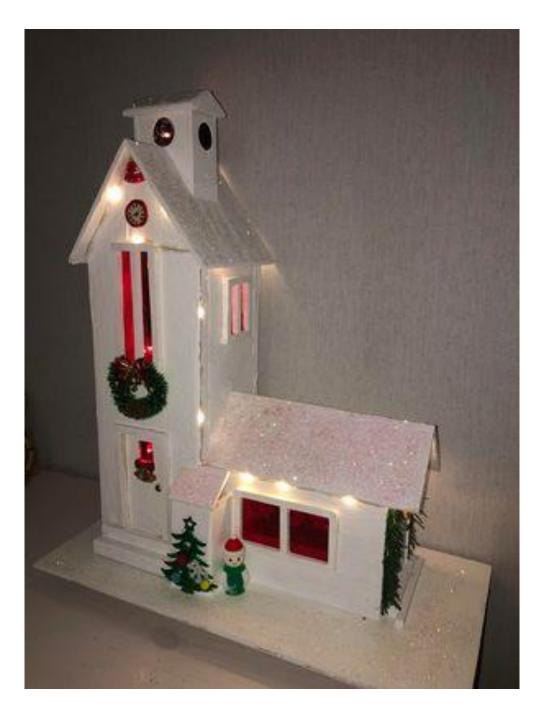

#### **33. Campfire cuddles on ice - £5 each**



#### 34. Wreaths with lights - £10 each



### 35. Churches (limited stock!) - £20 each



#### 36. Small Reindeer - £5 each



### 37. Medium Reindeer - £10 each



### 38. Large Reindeer - £15 each



# 39. 4 metres of wrapping paper (6 sheets in a pack) includes ribbon and gift tags - £2 per pack



# 40. 5 metre roll of wrapping paper - £1.50 each



#### 41. 7 metres of recyclable wrapping paper (10 sheets in a pack) - £3 per pack



# 42. 12 metres of glossy wrapping paper (12 sheets in a pack) - £4 per pack



# 43. Window stickers - 50p per sheet



# 44. Tinsel (1.8 metres) - £1 per length



# 45. Gift bags - 50p each



#### 46. Raffle prize 1 - Large church - £1 per ticket

# Raffle will be drawn on Sunday 3rd December 2023.



#### 47. Raffle prize 2 - Extra-large Reindeer with large sleigh - £1 per ticket

#### Raffle will be drawn on Sunday 3rd December 2023.



#### 48. Santa's Grotto - £5

 New for this year we have Santa's Grotto where you can meet Santa, have a photo and get a present. He will be there all day 1pm-7pm on 18th, 19th, 25th and 26th November 2023, at 63 Dearnford Avenue, Bromborough