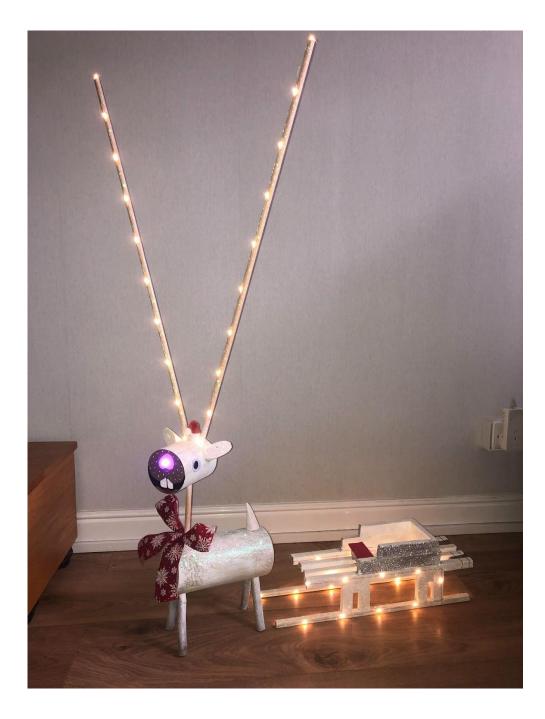

#### 47. Raffle prize 2 - Extra-large Reindeer with large sleigh - £1 per ticket