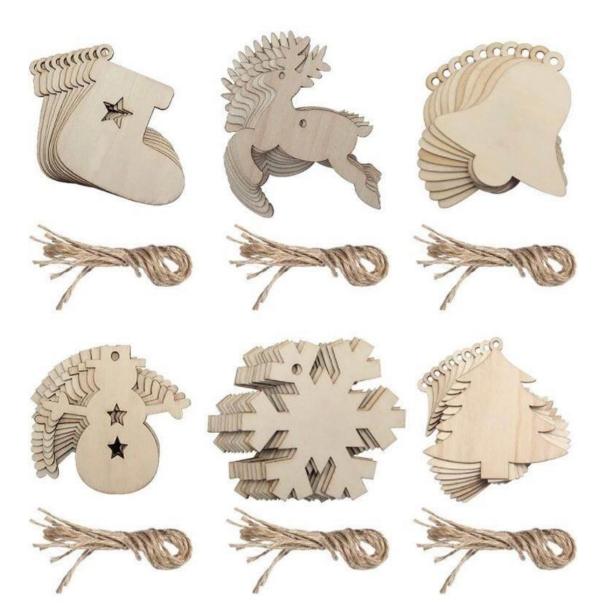

oo for collection.

To place an order, you can email us at thereindeermanwirral@gmail.com or message us on our Facebook page - The Reindeer Man Wirral

Please leave your name, contact number, what you would like, and when you would like to collect it.

Thank you for your support and we Ho Ho Hope to see you there!



# 1. Elf, Santa and Snowmen tree decorations - 50p each



#### 2. Reindeer food - 50p each



#### 3. Santa face baubles - £1 each



#### 4. Juggling snowmen baubles - £1 each



#### 5. Sledge tree decoration - 50p each



#### 6. Snowmen tree decorations - £1 each



#### 7. Gonk tree decorations - £1 each



#### 8. Small pinecone snowflakes - 50p each





#### 9. Large pinecone snowflakes - £1 each





# 10. Decorate your own baubles (2 shapes per pack) - £1 per pack



### 11. Small snowmen on swings tree decorations - £2 each



### 12. Small penguins on swings tree decorations - £2 each



# 13. Small skiing snowmen tree decorations - £2 each



## 14. Small skiing penguins tree decorations - £2 each

•



#### 15. Slipping snowmen - £2 each



#### 16. Graveside angels - £3 each



#### 17. Snowmen on sticks - £3 each



#### 18. Robins in trees - £7 each



#### 19. Large skiing penguins - £4 each



#### 20. Climbing snowmen

# Small (pictured) - £3 each Medium - £5 each Large - £7 each



# 21. Sleighs with lights and potpourri - £15 each



### 22. Homemade jam made from homegrown produce

- . Small (190ml) £1.50 a jar
- Medium (227ml) £2 a jar
   Large (330ml) £3 a jar





Raspberries, blackberries, american thornless brambles, tayberries, sug