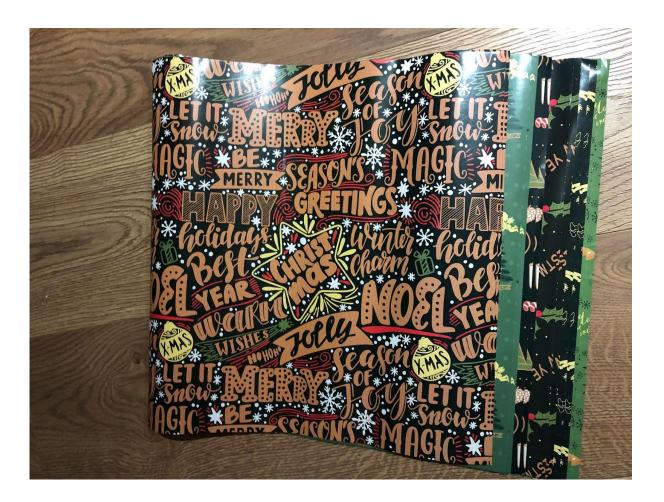

ts up an entire ceiling with colour changing lights. Take batteries or USB connection (included)



#### 30. Bauble trees - £3 each







#### 31. Santa trees with lights - £4 each



#### 32. Elf trees with lights - £4 each



#### **33. Campfire cuddles on ice - £5 each**



#### 34. Wreaths with lights - £10 each



### 35. Churches (limited stock!) - £20 each



#### 36. Small Reindeer - £5 each



### 37. Medium Reindeer - £10 each



### 38. Large Reindeer - £15 each



# 39. 4 metres of wrapping paper (6 sheets in a pack) includes ribbon and gift tags - £2 per pack



# 40. 5 metre roll of wrapping paper - £1.50 each



#### 41. 7 metres of recyclable wrapping paper (10 sheets in a pack) - £3 per pack



# 42. 12 metres of glossy wrapping paper (12 sheets in a pack) - £4 per pack



# 43. Window stickers - 50p per sheet



# 44. Tinsel (1.8 metres) - £1 per length



# 45. Gift bags - 50p each



#### 46. Raffle prize 1 - Large church - £1 per ticket

# Raffle will be drawn on Sunday 3rd December 2023.



#### 47. Raffle prize 2 - Extra-large Reindeer with large sleigh - £1 per ticket

#### Raffle will be drawn on Sunday 3rd December 2023.



#### 48. Santa's Grotto - £5

 New for this year we have Santa's Grotto where you can meet Santa, have a photo and get a present. He will be there all day 1pm-7pm on 18th, 19th, 25th and 26th November 2023, at 63 Dearnford Avenue, Bromborough