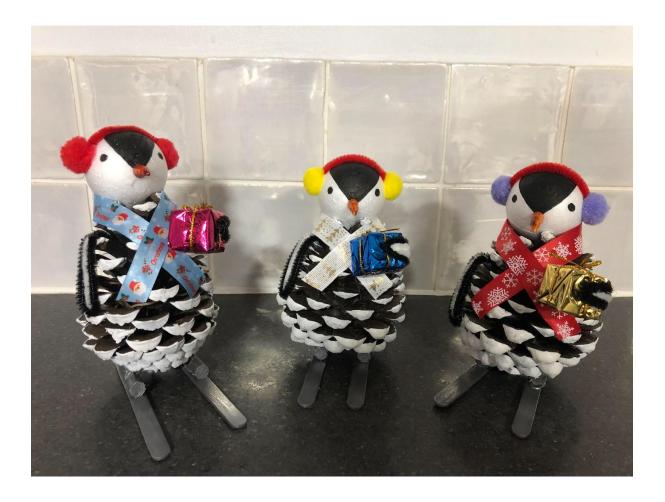

1 each



#### 4. Juggling snowmen baubles - £1 each



#### 5. Sledge tree decoration - 50p each



#### 6. Snowmen tree decorations - £1 each



#### 7. Gonk tree decorations - £1 each



#### 8. Small pinecone snowflakes - 50p each





#### 9. Large pinecone snowflakes - £1 each





# 10. Decorate your own baubles (2 shapes per pack) - £1 per pack



### 11. Small snowmen on swings tree decorations - £2 each



### 12. Small penguins on swings tree decorations - £2 each



# 13. Small skiing snowmen tree decorations - £2 each



## 14. Small skiing penguins tree decorations - £2 each

•



#### 15. Slipping snowmen - £2 each



#### 16. Graveside angels - £3 each



#### 17. Snowmen on sticks - £3 each



#### 18. Robins in trees - £7 each



#### 19. Large skiing penguins - £4 each



#### 20. Climbing snowmen

# Small (pictured) - £3 each Medium - £5 each Large - £7 each



# 21. Sleighs with lights and potpourri - £15 each



### 22. Homemade jam made from homegrown produce

- . Small (190ml) £1.50 a jar
- Medium (227ml) £2 a jar
   Large (330ml) £3 a jar





Raspberries, blackberries, american thornless brambles, tayberries, sugar, pectin



# 23. Homemade jam made from homegrown produce

- . Small (190ml) £1.50 a jar
- . Medium (227ml) £2 a jar
  - . Large (330ml) £3 a jar



### Strawberries, sugar, pectin



### 24. Homemade jam made from homegrown produce

- . Small (190ml) £1.50 a jar
- . Medium (227ml) £2 a jar
  - . Large (330ml) £3 a jar





Strawberries, raspberries, sugar, pectin



## 25. Homemade red currant jelly made from homegrown produce

- Small