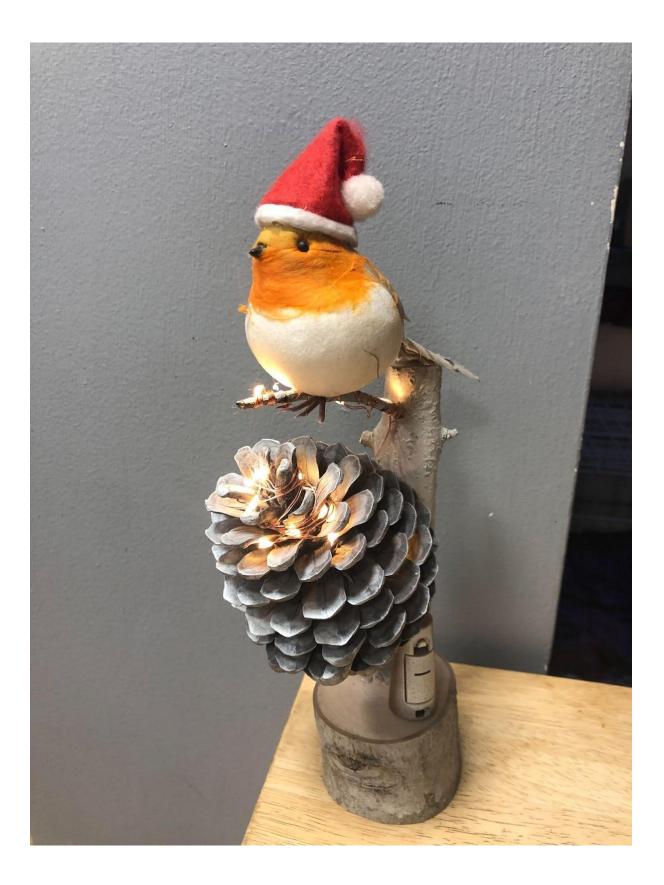

- 50p each



#### 3. Santa face baubles - £1 each



#### 4. Juggling snowmen baubles - £1 each



#### 5. Sledge tree decoration - 50p each



#### 6. Snowmen tree decorations - £1 each



#### 7. Gonk tree decorations - £1 each



#### 8. Small pinecone snowflakes - 50p each





#### 9. Large pinecone snowflakes - £1 each





# 10. Decorate your own baubles (2 shapes per pack) - £1 per pack



### 11. Small snowmen on swings tree decorations - £2 each



### 12. Small penguins on swings tree decorations - £2 each



# 13. Small skiing snowmen tree decorations - £2 each



## 14. Small skiing penguins tree decorations - £2 each

•



#### 15. Slipping snowmen - £2 each



#### 16. Graveside angels - £3 each



#### 17. Snowmen on sticks - £3 each



#### 18. Robins in trees - £7 each



#### 19. Large skiing penguins - £4 each



#### 20. Climbing snowmen

# Small (pictured) - £3 each Medium - £5 each Large - £7 each



# 21. Sleighs with lights and potpourri - £15 each



### 22. Homemade jam made from homegrown produce

- . Small (190ml) £1.50 a jar
- Medium (227ml) £2 a jar
   Large (330ml) £3 a jar





Raspberries, blackberries, american thornless brambles, tayberries, sugar, pectin



# 23. Homemade jam made from homegrown produce

- . Small (190ml) £1.50 a jar
- . Medium (227ml) £2 a jar
  - . Large (330ml) £3 a jar



### Strawberries, sugar, pectin



### 24. Homemade jam made from homegrown produce

- . Small (190ml) £1.50 a jar
- . Medium (227ml) £2 a jar
  - . Large (330ml) £3 a jar





Strawberries, raspberries, sugar, pectin



## 25. Homemade red currant